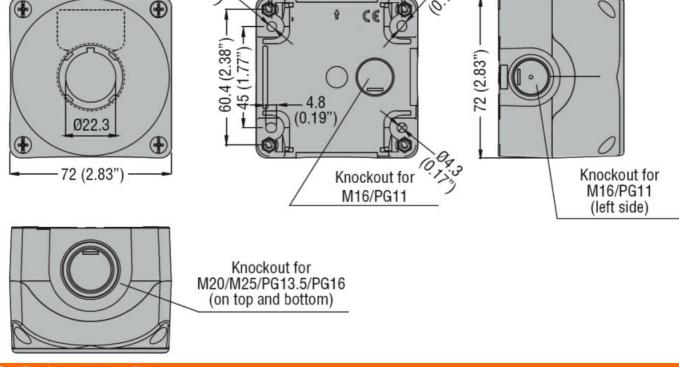

| Product designation Product type designation |     |          | Grey control<br>station LPZP1A8<br>complete with<br>green flush<br>pushbutton "i"<br>LPCB1113 1NO<br>LPZP1B8100 |
|----------------------------------------------|-----|----------|-----------------------------------------------------------------------------------------------------------------|
| General characteristics                      |     |          |                                                                                                                 |
| Colour                                       |     |          | Grey                                                                                                            |
| Type of positions                            |     |          | Flush pushbutton                                                                                                |
| Material                                     |     |          | Polycarbonate                                                                                                   |
| IEC degree of protection                     |     |          | IP66, IP67,<br>IP69K                                                                                            |
| Ambient conditions                           |     |          |                                                                                                                 |
| Temperature                                  |     |          |                                                                                                                 |
| Operating temperature                        |     |          |                                                                                                                 |
|                                              | min | °C       | -25                                                                                                             |
|                                              | max | °C       | +70                                                                                                             |
| Storage temperature                          |     |          |                                                                                                                 |
|                                              | min | °C       | -40                                                                                                             |
|                                              | max | °C       | +85                                                                                                             |
| Dimensions                                   |     | 56 (2.20 | )")                                                                                                             |