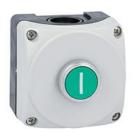

| Product designation Product type designation |     |          | Grey control<br>station LPZP1A8<br>complete with<br>green flush<br>pushbutton "i"<br>LPCB1113 1NO<br>LPZP1B8100 |
|----------------------------------------------|-----|----------|-----------------------------------------------------------------------------------------------------------------|
| General characteristics                      |     |          |                                                                                                                 |
| Colour                                       |     |          | Grey                                                                                                            |
| Type of positions                            |     |          | Flush pushbutton                                                                                                |
| Material                                     |     |          | Polycarbonate                                                                                                   |
| IEC degree of protection                     |     |          | IP66, IP67,<br>IP69K                                                                                            |
| Ambient conditions                           |     |          |                                                                                                                 |
| Temperature                                  |     |          |                                                                                                                 |
| Operating temperature                        |     |          |                                                                                                                 |
|                                              | min | °C       | -25                                                                                                             |
|                                              | max | °C       | +70                                                                                                             |
| Storage temperature                          |     |          |                                                                                                                 |
|                                              | min | °C       | -40                                                                                                             |
|                                              | max | °C       | +85                                                                                                             |
| Dimensions                                   |     | 56 (2.20 | )")                                                                                                             |