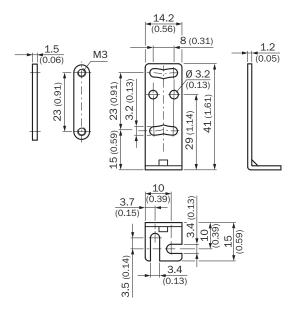

ounting brackets                   |
| Material         | Steel, zinc coated                  |
| Items supplied   | Mounting hardware included          |
| Description      | Mounting bracket for floor mounting |

#### Classifications

| eCl@ss 5.0     | 27279202 |
|----------------|----------|
| eCl@ss 5.1.4   | 27279202 |
| eCl@ss 6.0     | 27279202 |
| eCl@ss 6.2     | 27279202 |
| eCl@ss 7.0     | 27279202 |
| eCl@ss 8.0     | 27279202 |
| eCl@ss 8.1     | 27279202 |
| eCl@ss 9.0     | 27273701 |
| eCl@ss 10.0    | 27273701 |
| eCl@ss 11.0    | 27273701 |
| eCl@ss 12.0    | 27273701 |
| ETIM 5.0       | EC002615 |
| ETIM 6.0       | EC002615 |
| ETIM 7.0       | EC002615 |
| ETIM 8.0       | EC002615 |
| UNSPSC 16.0901 | 32131023 |

#### Dimensional drawing (Dimensions in mm (inch))



## SICK AT A GLANCE

SICK is one of the leading manufacturers of intelligent sensors and sensor solutions for industrial applications. A unique range of products and services creates the perfect basis for controlling processes securely and efficiently, protecting individuals from accidents and preventing damage to the environment.

We have extensive experience in a wide range of industries and understand their processes and requirements. With intelligent sensors, we can deliver exactly what our customers need. In application centers in Europe, Asia and North America, system solutions are tested and optimized in accordance with customer specifications. All this makes us a reliable supplier and development partner.

Comprehensive services complete our offering: SICK LifeTime Services provi