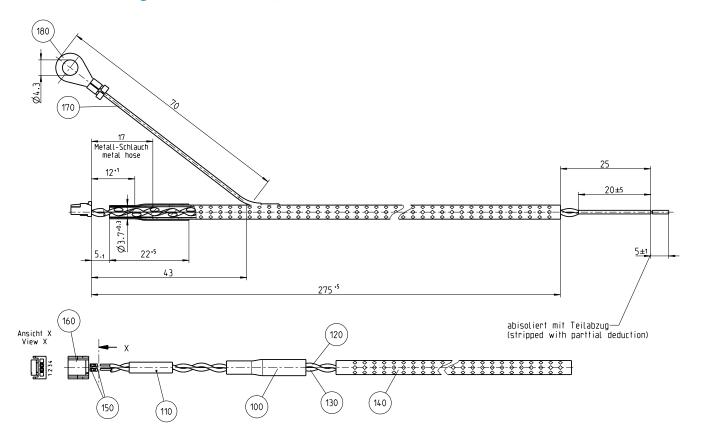

|
| ECLASS 9.0              | 27060304                                         |
| ECLASS 10.0             | 27060304                                         |
| ECLASS 11.0             | 27060304                                         |
| ECLASS 12.0             | 27060304                                         |
| ETIM 5.0                | EC000830                                         |
| ETIM 6.0                | EC000830                                         |
| ETIM 7.0                | EC003249                                         |
| ETIM 8.0                | EC003249                                         |
| UNSPSC 16.0901          | 26121604                                         |

PLUG CONNECTORS AND CABLES

#### Dimensional drawing (Dimensions in mm (inch))



## SICK AT A GLANCE

SICK is one of the leading manufacturers of intelligent sensors and sensor solutions for industrial applications. A unique range of products and services creates the perfect basis for controlling processes securely and efficiently, protecting individuals from accidents and preventing damage to the environment.

We have extensive experience in a wide range of industries and understand their processes and requirements. With intelligent sensors, we can deliver exactly what our customers need. In application centers in Europe, Asia and North America, system solutions are tested and optimized in accordance with customer specifications. All this makes us a reliable supplier and development partner.

Comprehensive services complete our offering: SICK LifeTime Services provi