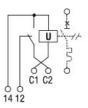

echanical features                  |     |      |                    |
| Tightening torque for terminals      |     |      |                    |
|                                      | max | Nm   | 1                  |
|                                      | max | lbin | 0.74               |
| Conductor section                    |     |      |                    |
| IEC                                  |     |      |                    |
|                                      | max | mm²  | 2.5                |
| Weight                               |     | g    | 70                 |
| Frontal IP degree                    |     |      | 20                 |
|                                      |     |      |                    |



## Wiring diagrams



**ENERGY AND AUTOMATION** 



## Certifications and compliance

Compliance

IEC/EN 60947-5-1. UR "UL Recognized" per Canada e USA.

Certifications

EAC

## ETIM classification

ETIM 8.0

EC001023 -Shunt release (for power circuit breaker)