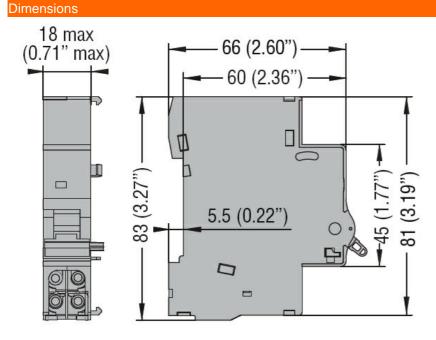

| Product designation                  |     |      | Shunt trip release |
|--------------------------------------|-----|------|--------------------|
| Product type designation             |     |      | P1X16024           |
| Electrical features                  |     |      |                    |
| Rated insulation voltage Ui IEC/EN   |     | V    | 500                |
| Rated impulse withstand voltage Uimp |     | kV   | 2500               |
| Rated operational voltage AC (IEC)   |     | VAC  | 1224               |
| Rated operational voltage DC         |     | VDC  | 1224               |
| Rated frequency                      |     | Hz   | 50/60              |
| Ambient conditions                   |     |      |                    |
| Operating temperature                |     |      |                    |
|                                      | min | °C   | -40                |
|                                      | max | °C   | +70                |
| Max altitude                         |     | m    | 2000               |
| Mechanical features                  |     |      |                    |
| Tightening torque for terminals      |     |      |                    |
|                                      | max | Nm   | 1                  |
|                                      | max | lbin | 0.74               |
| Conductor section                    |     |      |                    |
| IEC                                  |     |      |                    |
|                                      | max | mm²  | 2.5                |
| Weight                               |     | g    | 70                 |
| Frontal IP degree                    |     |      | 20                 |
|                                      |     |      |                    |