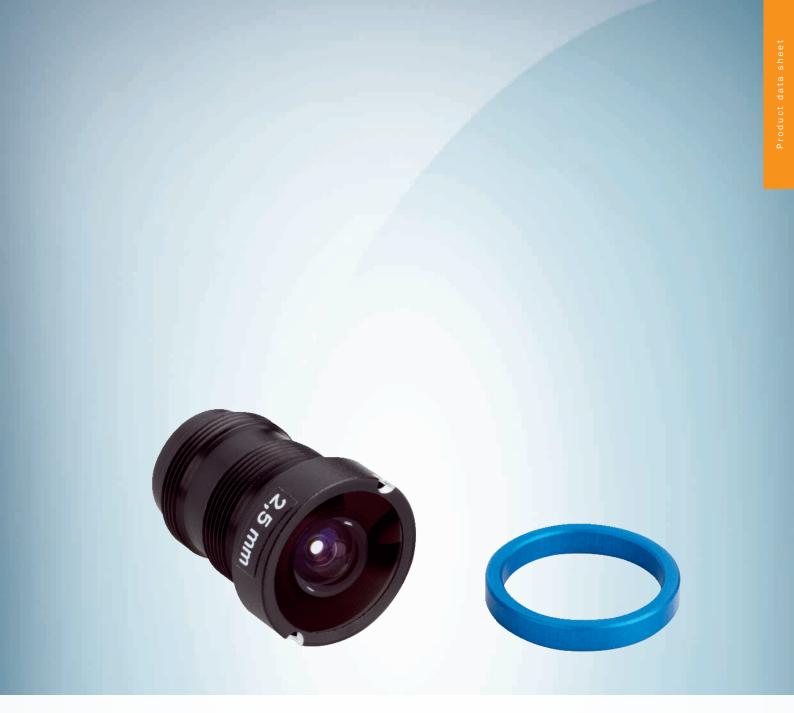

# Lens

#### Technical specifications

| Accessory group | Lenses and accessories                 |
|-----------------|----------------------------------------|
| Description     | Exchangeable lens, focal length 2.5 mm |
| Focal length    | 2.5 mm                                 |
| Thread size     | Round connector M12 x 0.5              |