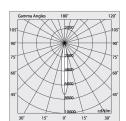

# Tech data

Luminaire input power: 19.6W Luminaire luminouse flux: 1712lm

IP: 20

Insulation class: I

Supply voltage: 220-240V 50/60Hz

SELV: Sì

### Source

Light source: LED Source power: 18W

Source luminous flux: 2030lm Colour temperature: 3000K

CRI: >90

Colour tolerance: 2 Step MacAdam LED lifespan: 50000h L80 B20