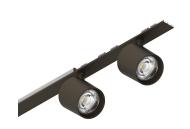

# P-30 STRIP LED

105845.20

# **Features**

Use: Indoor

Type of installation: RECESSED INTO PLASTERBOARD, SUSPENDED, CEILING MOUNTED

Emission: ADJUSTABLE

Optics: SPOT Beam: 14° Colour: CAFFE Dimming: ON/OFF Emergency: NO L: 800mm A: 31mm Made in: ITALY Warranty: 5 years Weight: 0.9kg