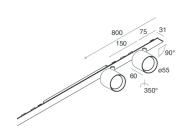

# P-30 STRIP LED

105845.20

# **Features**

Use: Indoor

Type of installation: RECESSED INTO PLASTERBOARD, SUSPENDED, CEILING MOUNTED

Emission: ADJUSTABLE

Optics: SPOT Beam: 14° Colour: CAFFE Dimming: ON/OFF Emergency: NO L: 800mm A: 31mm Made in: ITALY Warranty: 5 years Weight: 0.9kg