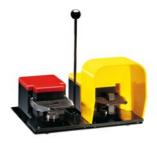

## FOOT SWITCH, K SERIES, TWO PEDALS, LEFT PEDAL WITH FREE ACTUATION AND RIGHT PEDAL WITH SAFETY LEVER, PLASTIC BODY, LEFT OPEN, RIGHT WITH COVER. CONTACTS 1NO+1NC SNAP ACTION

Two pedal, left pedal with free actuation and right pedal with safety lever - left open right with cover KGD003

FOOT SWITCH, K SERIES, TWO PEDALS, LEFT PEDAL WITH FREE ACTUATION AND RIGHT PEDAL WITH SAFETY LEVER, PLASTIC BODY, LEFT OPEN, RIGHT WITH COVER.

CONTACTS 1NO+1NC SNAP ACTION