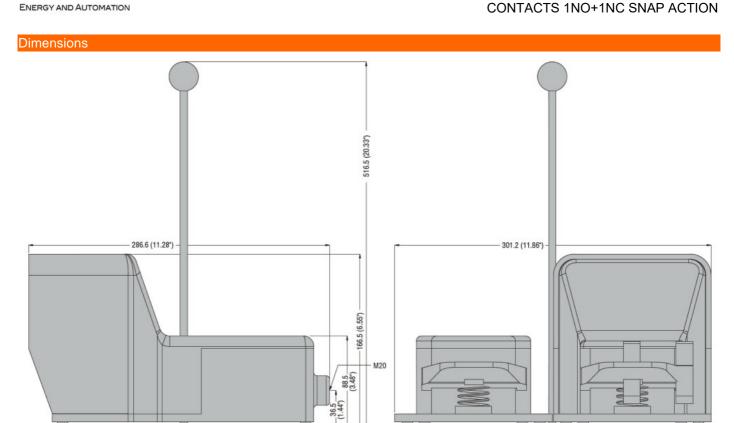

FOOT SWITCH, K SERIES, TWO PEDALS, LEFT PEDAL WITH FREE ACTUATION AND RIGHT PEDAL WITH SAFETY LEVER, PLASTIC BODY, LEFT OPEN, RIGHT WITH COVER.

CONTACTS 1NO+1NC SNAP ACTION