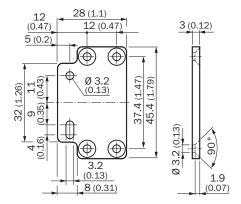

-------|
| Accessory family | Mounting plates              |
| Suitable for     | W4S-3                        |
| Material         | Aluminum                     |
| Items supplied   | Mounting hardware included   |

### Classifications

| eCl@ss 5.0     | 27279202 |
|----------------|----------|
| eCl@ss 5.1.4   | 27279202 |
| eCl@ss 6.0     | 27279202 |
| eCl@ss 6.2     | 27279202 |
| eCl@ss 7.0     | 27279202 |
| eCl@ss 8.0     | 27279202 |
| eCl@ss 8.1     | 27279202 |
| eCl@ss 9.0     | 27273701 |
| eCl@ss 10.0    | 27273701 |
| eCl@ss 11.0    | 27273701 |
| eCl@ss 12.0    | 27273701 |
| ETIM 5.0       | EC002024 |
| ETIM 6.0       | EC002024 |
| ETIM 7.0       | EC002024 |
| ETIM 8.0       | EC002024 |
| UNSPSC 16.0901 | 32131023 |

## Dimensional drawing (Dimensions in mm (inch))



## SICK AT A GLANCE

SICK is one of the leading manufacturers of intelligent sensors and sensor solutions for industrial applications. A unique range of products and services creates the perfect basis for controlling processes securely and efficiently, protecting individuals from accidents and preventing damage to the environment.

We have extensive experience in a wide range of industries and understand their processes and requirements. With intelligent sensors, we can deliver exactly what our customers need. In application centers in Europe, Asia and North America, system solutions are tested and optimized in accordance with customer specifications. All this makes us a reliable supplier and development partner.

Comprehensive services complete our offering: SICK LifeTime Services provi