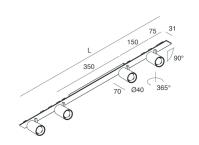

# P-30 STRIP LED

105887.21

# **Features**

Use: Indoor

Type of installation: RECESSED INTO PLASTERBOARD, SUSPENDED, CEILING MOUNTED

Emission: ADJUSTABLE

Optics: SPOT Beam: 20°

Colour: CAPPUCCINO Dimming: ON/OFF Emergency: NO L: 800mm A: 31mm Made in: ITALY Warranty: 5 years