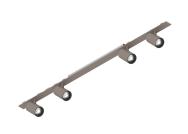

# P-30 STRIP LED

105887.21

# **Features**

Use: Indoor

Type of installation: RECESSED INTO PLASTERBOARD, SUSPENDED, CEILING MOUNTED

Emission: ADJUSTABLE

Optics: SPOT Beam: 20°

Colour: CAPPUCCINO Dimming: ON/OFF Emergency: NO L: 800mm A: 31mm Made in: ITALY Warranty: 5 years