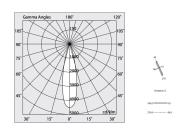

# **Features**

Use: Indoor

Type of installation: RECESSED INTO PLASTERBOARD, SUSPENDED, CEILING MOUNTED

Emission: ADJUSTABLE

Optics: SPOT Beam: 20°

Colour: CAPPUCCINO Dimming: ON/OFF Emergency: NO L: 800mm A: 31mm Made in: ITALY Warranty: 5 years