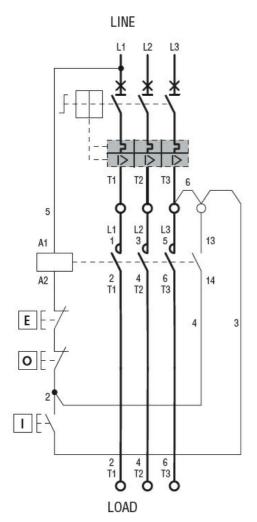

**ENERGY AND AUTOMATION** 

DIRECT-ON-LINE-STARTER, ENCLOSED WITH MOTOR PROTECTION CIRCUIT BREAKER, 10A (≤440V), IP65. CONTACTOR COIL VOLTAGE 230VAC 50/60HZ

Wiring diagrams

**ENERGY AND AUTOMATION** 

DIRECT-ON-LINE-STARTER, ENCLOSED WITH MOTOR PROTECTION CIRCUIT BREAKER, 10A (≤440V), IP65. CONTACTOR COIL VOLTAGE 230VAC 50/60HZ

Incorporated button control and rotary actuator for 3-phase motors

Power connection for 1-phase motors

I = Start; O = Stop; E = Emergency Stop