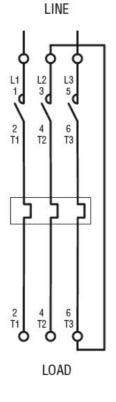

**ENERGY AND AUTOMATION** 

DIRECT-ON-LINE-STARTER, ENCLOSED WITH MOTOR PROTECTION CIRCUIT BREAKER, 10A (≤440V), IP65. CONTACTOR COIL VOLTAGE 230VAC 50/60HZ

Wiring diagrams

**ENERGY AND AUTOMATION** 

DIRECT-ON-LINE-STARTER, ENCLOSED WITH MOTOR PROTECTION CIRCUIT BREAKER, 10A (≤440V), IP65. CONTACTOR COIL VOLTAGE 230VAC 50/60HZ