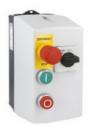

Incorporated button control and rotary actuator for 3-phase motors

Power connection for 1-phase motors

I = Start; O = Stop; E = Emergency Stop