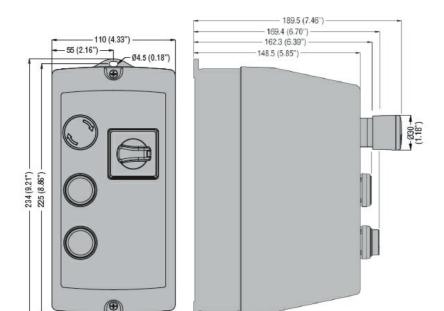

## DIRECT-ON-LINE-STARTER, ENCLOSED WITH MOTOR PROTECTION CIRCUIT BREAKER, 10A (≤440V), IP65. CONTACTOR COIL VOLTAGE 230VAC 50/60HZ

| Product designation                   |     |    | Direct-on-line starter |
|---------------------------------------|-----|----|------------------------|
| Product type designation              |     |    | M2P00911               |
| Electrical features                   |     |    |                        |
| Relay adj range                       |     | Α  | 6.3-10                 |
| IEC technical characteristics (≤440V) |     |    |                        |
|                                       | le  | Α  | 10                     |
|                                       | kW  | kW | 35                     |
| Mechanical features                   |     |    |                        |
| Weight                                |     | g  | 1515                   |
| Ambient conditions                    |     |    |                        |
| Operating temperature                 |     |    |                        |
|                                       | min | °C | -25                    |
|                                       | max | °C | +60                    |
| Storage temperature                   |     |    |                        |
|                                       | min | °C | -40                    |
|                                       | max | °C | +70                    |
| Resistance & Protection               |     |    |                        |
| Frontal IP degree                     |     |    | IP65                   |
| Dimensions                            |     |    |                        |