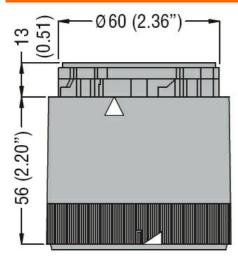

Product designation

Signal tower Ø70mm/2.75" 8TL7GL - Light mudules

## Product type designation

| General characteristics  |                     |
|--------------------------|---------------------|
| Diameter                 | mm - inch 70 / 2.75 |
| Supply voltage (AC)      | V 110120            |
| Colour                   | White               |
| IEC degree of protection | IP65                |
| Mechanical features      |                     |
| Weight                   | g 83                |
| Ambient conditions       |                     |
| T                        |                     |

Temperature

Operating temperature

| min | °C  | -20 |
|-----|-----|-----|
| may | °C. | +50 |

## **Dimensions**







Wiring diagrams

## LT7 CM 01 - LT7 CP 01 BULB C 1 2 3 4 5 6 7

Connect terminals C and 1 as indicated to power the first module. If other modules are fitted, the respective terminals must be connected accordingly.

| pliance          |
|------------------|
|                  |
| CSA C22.2 n° 14  |
| IEC/EN 60947-1   |
| IEC/EN 60947-5-1 |
| UL508            |
|                  |
| cULus            |
| EAC              |
|                  |

ETIM classification

**ETIM 8.0** 

EC000232 -Optical module for signal tower