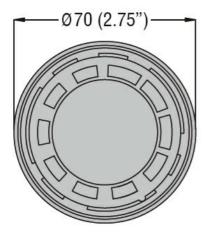

Product designation

Signal tower Ø70mm/2.75" 8TL7GL - Light mudules

## Product type designation

| General characteristics  |                     |
|--------------------------|---------------------|
| Diameter                 | mm - inch 70 / 2.75 |
| Supply voltage (AC)      | V 110120            |
| Colour                   | White               |
| IEC degree of protection | IP65                |
| Mechanical features      |                     |
| Weight                   | g 83                |
| Ambient conditions       |                     |
| T                        |                     |

Temperature

Operating temperature

| min | °C  | -20 |
|-----|-----|-----|
| may | °C. | +50 |

## **Dimensions**







Wiring diagrams

## LT7 CM 01 - LT7 CP 01 BULB C 1 2 3 4 5 6 7

Connect terminals C and 1 as indicated to power the first module. If other modules are fitted, the respective terminals must be connected accordingly.

| pliance          |
|------------------|
|                  |
| CSA C22.2 n° 14  |
| IEC/EN 60947-1   |
| IEC/EN 60947-5-1 |
| UL508            |
|                  |
| cULus            |
| EAC              |
|                  |

ETIM classification

**ETIM 8.0** 

EC000232 -Optical module for signal tower