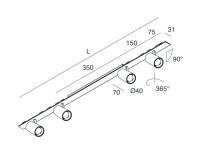

### **Features**

Use: Indoor

Type of installation: RECESSED INTO PLASTERBOARD, SUSPENDED, CEILING MOUNTED

Emission: ADJUSTABLE

Optics: SPOT Beam: 20° Colour: CAFFE Dimming: ON/OFF Emergency: NO L: 800mm A: 31mm Made in: ITALY Warranty: 5 years