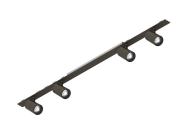

# P-30 STRIP LED

105885.20

### **Features**

Use: Indoor

Type of installation: RECESSED INTO PLASTERBOARD, SUSPENDED, CEILING MOUNTED

Emission: ADJUSTABLE

Optics: SPOT Beam: 20° Colour: CAFFE Dimming: ON/OFF Emergency: NO L: 800mm A: 31mm Made in: ITALY Warranty: 5 years