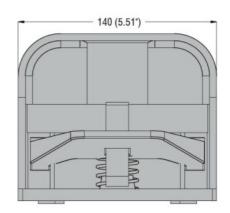

min       | °C      | -40                           |
|                                               | max       | °C      | +70                           |
| Resistance & Protection                       |           |         |                               |
| IP degree                                     |           |         |                               |
|                                               | Terminals |         | IP20                          |
|                                               | / housing |         | IP54                          |
| Pollution degree                              |           |         | 3                             |

Dimensions



## FOOT SWITCH, K SERIES, ONE PEDAL, WITH SAFETY LEVER, METAL BODY, CLOSE. CONTACTS 2NO+2NC SNAP ACTION





## Certifications and compliance

Compliance

EN 60447.

IEC/EN 60204-1

IEC/EN 60947-1

IEC/EN 60947-5-1

Certificates

EAC

ETIM classification

ETIM 8.0 EC001258 - Foot switch