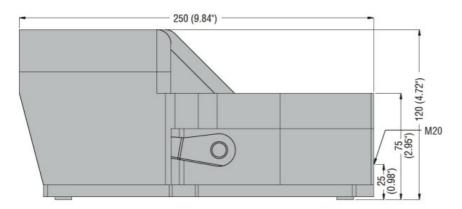

| min       | °C      | -40                           |
|                                               | max       | °C      | +70                           |
| Resistance & Protection                       |           |         |                               |
| IP degree                                     |           |         |                               |
|                                               | Terminals |         | IP20                          |
|                                               | / housing |         | IP54                          |
| Pollution degree                              |           |         | 3                             |

Dimensions



## FOOT SWITCH, K SERIES, ONE PEDAL, WITH SAFETY LEVER, METAL BODY, CLOSE. CONTACTS 2NO+2NC SNAP ACTION





## Certifications and compliance

Compliance

EN 60447.

IEC/EN 60204-1

IEC/EN 60947-1

IEC/EN 60947-5-1

Certificates

EAC

ETIM classification

ETIM 8.0 EC001258 - Foot switch