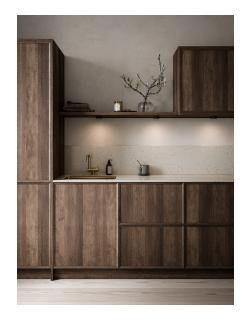

## Lightsource info (pr. lightsource)

Lumen: 170 Lumen/Watt: 85 Lifetime: 25000 On/Off: 15000

Colour temperature: 3000-4000K

RA: 80

Beam angle: 110° Dimmable: No

The under-cabinet light Kitchenio is very flexible when it comes to installation as it can easily be recessed, or surface mounted using either screws or double tape. Especially, the included 2 or 4 wire connector block make Kitchenio ready for immediate installation. Equipped with both a 2-step Moodmaker and a memory and reset function enables you to change and save your favourite light setting.