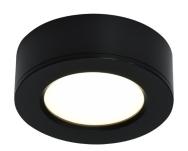

## nordlux®

Height (cm): 2.1 Projection (cm): 2.1 Width (cm): 6.4

6.4

Diameter (cm): 6.4

## Kitchenio 3-kit

Item number: 2015460103 Black EAN: 5704924002823

Packaging unit 3 Material: Plastic/Plastic

IP20, Class 2 (Double isolated), 230V LED MODUL, Light source incl. 2w led

Area: Indoor

## Lightsource info (pr. lightsource)

Lumen: 170 Lumen/Watt: 85 Lifetime: 25000 On/Off: 15000

Colour temperature: 3000-4000K

RA: 80

Beam angle: 110° Dimmable: No

The under-cabinet light Kitchenio is very flexible when it comes to installation as it can easily be recessed, or surface mounted using either screws or double tape. Especially, the included 2 or 4 wire connector block make Kitchenio ready for immediate installation. Equipped with both a 2-step Moodmaker and a memory and reset function enables you to change and save your favourite light setting.