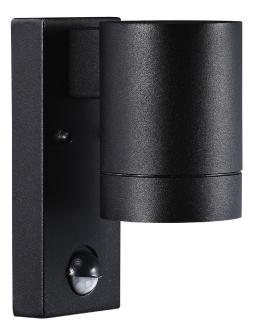

## Tin Maxi Sensor

Height (cm): 16 Projection (cm): 12.5 Diameter (cm): 7.6 Wall box (cm): 6,6 x 16

## Tin Maxi Sensor

Item number: 21509103 Black EAN: 5701581328686

Packaging unit 3 Material: Metal/Glass IP54, Class 1 (Earth contact), 230V GU10, Max. 35W, Light source not included Parallel connection possible

Area: Outdoor

Sensor: Integrated Sensor settings: TIME+LUX+DIS Sensor range: 0-8M Sensor type: PIR Sensor angle: 110°

Wall light with motion sensor from Nordlux, crafted in a very stylish and modern design. The light will fit perfectly on the outer wall or as a patio light.