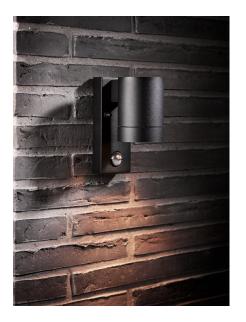

## Tin Maxi Sensor

Height (cm): 16 Projection (cm): 12.5 Diameter (cm): 7.6 Wall box (cm): 6,6 x 16

## Tin Maxi Sensor

Item number: 21509103 Black EAN: 5701581328686

Packaging unit 3 Material: Metal/Glass IP54, Class 1 (Earth contact), 230V GU10, Max. 35W, Light source not included Parallel connection possible

Area: Outdoor

Sensor: Integrated Sensor settings: TIME+LUX+DIS Sensor range: 0-8M Sensor type: PIR Sensor angle: 110°

Wall light with motion sensor from Nordlux, crafted in a very stylish and modern design. The light will fit perfectly on the outer wall or as a patio light.