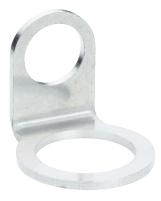

#### **Technical specifications**

| Accessory group | Universal bar clamp systems                                    |
|-----------------|----------------------------------------------------------------|
| Material        | Stainless steel 1.4571 (sheet), Stainless steel 1.4408 (clamp) |
| Items supplied  | Universal clamp (5322627), mounting hardware                   |
| Description     | Plate N10N for universal clamps                                |
| Usable for      | M30 round sensors                                              |
| Classifications |                                                                |
| eCl@ss 5.0      | 27279202                                                       |
| eCl@ss 5.1.4    | 27279202                                                       |
| eCl@ss 6.0      | 27279202                                                       |
| eCl@ss 6.2      | 27279202                                                       |
| eCl@ss 7.0      | 27279202                                                       |
| eCl@ss 8.0      | 27279202                                                       |
| eCl@ss 8.1      | 27279202                                                       |
| eCl@ss 9.0      | 27273701                                                       |
| eCl@ss 10.0     | 27273701                                                       |
| eCl@ss 11.0     | 27273701                                                       |
| eCl@ss 12.0     | 27273701                                                       |
| ETIM 5.0        | EC002024                                                       |
| ETIM 6.0        | EC002024                                                       |
| ETIM 7.0        | EC002024                                                       |
| ETIM 8.0        | EC002024                                                       |
| UNSPSC 16.0901  | 32131023                                                       |