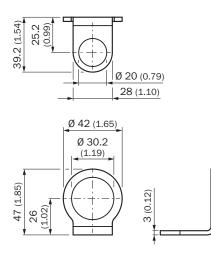

| 27273701                                                       |
| eCl@ss 10.0     | 27273701                                                       |
| eCl@ss 11.0     | 27273701                                                       |
| eCl@ss 12.0     | 27273701                                                       |
| ETIM 5.0        | EC002024                                                       |
| ETIM 6.0        | EC002024                                                       |
| ETIM 7.0        | EC002024                                                       |
| ETIM 8.0        | EC002024                                                       |
| UNSPSC 16.0901  | 32131023                                                       |

Dimensional drawing (Dimensions in mm (inch))



## SICK AT A GLANCE

SICK is one of the leading manufacturers of intelligent sensors and sensor solutions for industrial applications. A unique range of products and services creates the perfect basis for controlling processes securely and efficiently, protecting individuals from accidents and preventing damage to the environment.

We have extensive experience in a wide range of industries and understand their processes and requirements. With intelligent sensors, we can deliver exactly what our customers need. In application centers in Europe, Asia and North America, system solutions are tested and optimized in accordance with customer specifications. All this makes us a reliable supplier and development partner.

Comprehensive services complete our offering: SICK LifeTime Services provi