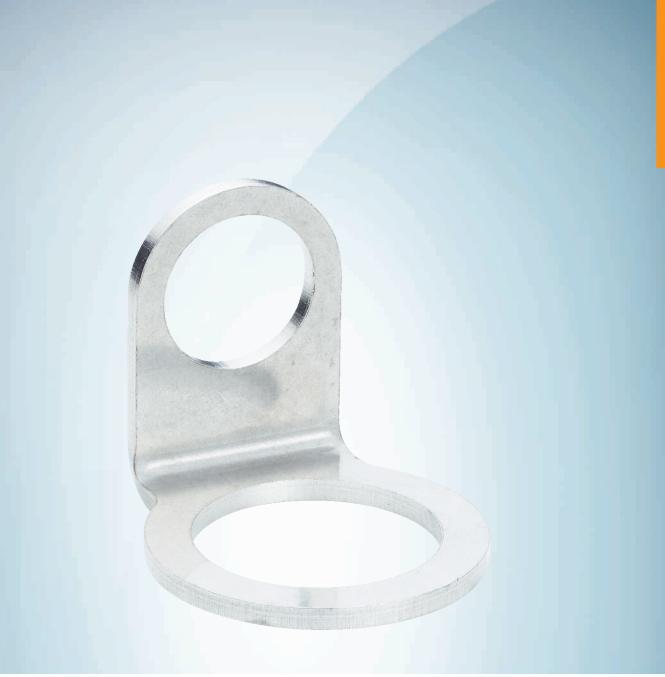

#### **Technical specifications**

| Accessory group | Universal bar clamp systems                                    |
|-----------------|----------------------------------------------------------------|
| Material        | Stainless steel 1.4571 (sheet), Stainless steel 1.4408 (clamp) |
| Items supplied  | Universal clamp (5322627), mounting hardware                   |
| Description     | Plate N10N for universal clamps                                |
| Usable for      | M30 round sensors                                              |
| Classifications |                                                                |
| eCl@ss 5.0      | 27279202                                                       |
| eCl@ss 5.1.4    | 27279202                                                       |
| eCl@ss 6.0      | 27279202                                                       |
| eCl@ss 6.2      | 27279202                                                       |
| eCl@ss 7.0      | 27279202                                                       |
| eCl@ss 8.0      | 27279202                                                       |
| eCl@ss 8.1      | 27279202                                                       |
| eCl@ss 9.0      | 27273701                                                       |
| eCl@ss 10.0     | 27273701                                                       |
| eCl@ss 11.0     | 27273701                                                       |
| eCl@ss 12.0     | 27273701                                                       |
| ETIM 5.0        | EC002024                                                       |
| ETIM 6.0        | EC002024                                                       |
| ETIM 7.0        | EC002024                                                       |
| ETIM 8.0        | EC002024                                                       |
| UNSPSC 16.0901  | 32131023                                                       |