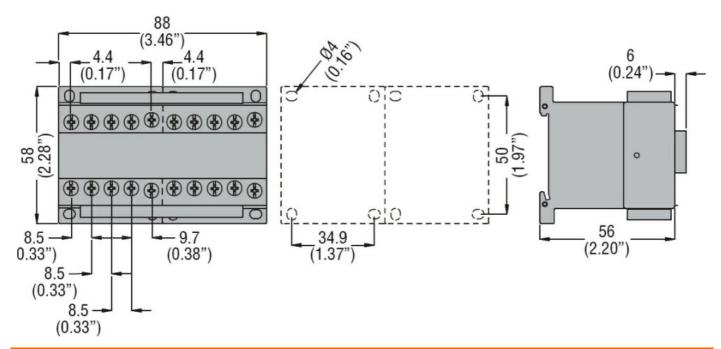

**ENERGY AND AUTOMATION** 

REVERSING CONTACTOR ASSEMBLY, AC COIL, EXTERNAL INTERLOCK WITH POWER AND AUXILIARY WIRING, 9A AC3 IN AC, 4KW. COIL VOLTAGE 120VAC 60HZ

| Product designation                                   |                         |       | Reversing contactor |
|-------------------------------------------------------|-------------------------|-------|---------------------|
| Product type designation                              |                         |       | BGR09               |
| Electrical features                                   |                         |       | DONOS               |
| Maximum operating current (≤440V)                     |                         | Α     | 9                   |
| Contact characteristics                               |                         | 7.    | 3                   |
| Operational current le                                |                         |       |                     |
| oporational carron to                                 | AC-3 (≤440V ≤55°C)      | Α     | 9                   |
| Rated operational power AC-3 (T≤55°C)                 | 7.0 0 (= 1.0 0 = 0.0 0) | - , , |                     |
| Traced operational power file of (1=00 0)             | 230V                    | kW    | 2.2                 |
|                                                       | 400V                    | kW    | 4                   |
|                                                       | 415V                    | kW    | 4.3                 |
|                                                       | 440V                    | kW    | 4.5                 |
|                                                       | 500V                    | kW    | 5                   |
|                                                       | 690V                    | kW    | 5                   |
| Built-in auxiliary contacts                           |                         |       |                     |
| 2 and in a darmany contracts                          | NO                      |       | 0                   |
|                                                       | NC                      |       | 1                   |
| UL technical data                                     |                         |       |                     |
| Maximum UL/CSA horsepower ratings single-phase        |                         |       |                     |
| 1 3 3 1                                               | 110V-120V               | HP    | 0.5                 |
|                                                       | 220V-240V               | HP    | 1.5                 |
| Maximum UL/CSA horsepower ratings three-phase, 3-pole |                         |       |                     |
|                                                       | 200V-208V               | HP    | 2                   |
|                                                       | 220V-240V               | HP    | 3                   |
|                                                       | 440V-480V               | HP    | 5                   |
|                                                       | 550V-600V               | HP    | 5                   |
| Mechanical features                                   |                         |       |                     |
| Terminals type                                        |                         |       | Clamp screw         |
| Weight                                                |                         | g     | 394                 |
| Dimensions                                            |                         |       |                     |