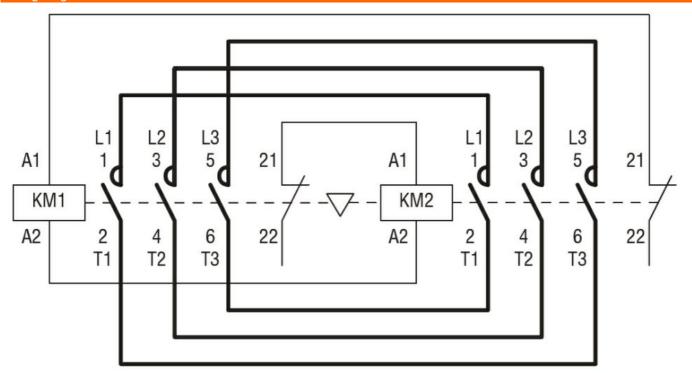

| HP    | 5                   |
|                                                       | 550V-600V               | HP    | 5                   |
| Mechanical features                                   |                         |       |                     |
| Terminals type                                        |                         |       | Clamp screw         |
| Weight                                                |                         | g     | 394                 |
| Dimensions                                            |                         |       |                     |

**ENERGY AND AUTOMATION** 

REVERSING CONTACTOR ASSEMBLY, AC COIL, EXTERNAL INTERLOCK WITH POWER AND AUXILIARY WIRING, 9A AC3 IN AC, 4KW. COIL VOLTAGE 120VAC 60HZ



## Wiring diagrams



## Certifications and compliance

Compliance

IEC/EN 60947-1

IEC/EN 60947-4-1

UL508 CSA C22.2 n° 14

Certificates

cULus

ETIM classification





**ENERGY AND AUTOMATION** 

REVERSING CONTACTOR ASSEMBLY, AC COIL, EXTERNAL INTERLOCK WITH POWER AND AUXILIARY WIRING, 9A AC3 IN AC, 4KW. COIL VOLTAGE 120VAC 60HZ

**ETIM 8.0** 

EC001037 -Motor starter/Motor starter combination