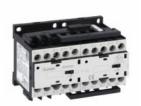

**ENERGY AND AUTOMATION** 

REVERSING CONTACTOR ASSEMBLY, AC COIL, EXTERNAL INTERLOCK WITH POWER AND AUXILIARY WIRING, 9A AC3 IN AC, 4KW. COIL VOLTAGE 120VAC 60HZ

| Product designation                                   |                         |       | Reversing contactor |
|-------------------------------------------------------|-------------------------|-------|---------------------|
| Product type designation                              |                         |       | BGR09               |
| Electrical features                                   |                         |       | DONOS               |
| Maximum operating current (≤440V)                     |                         | Α     | 9                   |
| Contact characteristics                               |                         | 7.    | 3                   |
| Operational current le                                |                         |       |                     |
| oporational carron to                                 | AC-3 (≤440V ≤55°C)      | Α     | 9                   |
| Rated operational power AC-3 (T≤55°C)                 | 7.0 0 (= 1.0 0 = 0.0 0) | - , , |                     |
| Traced operational power file of (1=00 0)             | 230V                    | kW    | 2.2                 |
|                                                       | 400V                    | kW    | 4                   |
|                                                       | 415V                    | kW    | 4.3                 |
|                                                       | 440V                    | kW    | 4.5                 |
|                                                       | 500V                    | kW    | 5                   |
|                                                       | 690V                    | kW    | 5                   |
| Built-in auxiliary contacts                           |                         |       |                     |
| 2 and in a darmany contracts                          | NO                      |       | 0                   |
|                                                       | NC                      |       | 1                   |
| UL technical data                                     |                         |       |                     |
| Maximum UL/CSA horsepower ratings single-phase        |                         |       |                     |
| 1 3 3 1                                               | 110V-120V               | HP    | 0.5                 |
|                                                       | 220V-240V               | HP    | 1.5                 |
| Maximum UL/CSA horsepower ratings three-phase, 3-pole |                         |       |                     |
|                                                       | 200V-208V               | HP    | 2                   |
|                                                       | 220V-240V               | HP    | 3                   |
|                                                       | 440V-480V               | HP    | 5                   |
|                                                       | 550V-600V               | HP    | 5                   |
| Mechanical features                                   |                         |       |                     |
| Terminals type                                        |                         |       | Clamp screw         |
| Weight                                                |                         | g     | 394                 |
| Dimensions                                            |                         |       |                     |

**ENERGY AND AUTOMATION** 

REVERSING CONTACTOR ASSEMBLY, AC COIL, EXTERNAL INTERLOCK WITH POWER AND AUXILIARY WIRING, 9A AC3 IN AC, 4KW. COIL VOLTAGE 120VAC 60HZ

**ENERGY AND AUTOMATION** 

REVERSING CONTACTOR ASSEMBLY, AC COIL, EXTERNAL INTERLOCK WITH POWER AND AUXILIARY WIRING, 9A AC3 IN AC, 4KW. COIL VOLTAGE 120VAC 60HZ

**ETIM 8.0** 

EC001037 -Motor starter/Motor starter combination