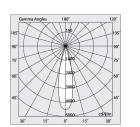

# Tech data

Luminaire input power: 14.9W Luminaire luminouse flux: 950lm

IP: 20

Insulation class: I

Supply voltage: 220-240V 50/60Hz

SELV: Sì

#### Source

Light source: LED Source power: 12W Colour temperature: 3000K

CRI: >90

Colour tolerance: 2 Step MacAdam LED lifespan: 50000h L80 B20