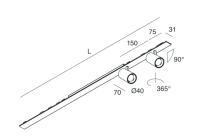

## **Features**

Use: Indoor

Type of installation: RECESSED INTO PLASTERBOARD, SUSPENDED, CEILING MOUNTED

Emission: ADJUSTABLE

Optics: SPOT Beam: 20° Colour: BLACK Dimming: ON/OFF Emergency: NO L: 800mm A: 31mm Made in: ITALY Warranty: 5 years