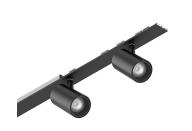

# P-30 STRIP LED

105881.02

## **Features**

Use: Indoor

Type of installation: RECESSED INTO PLASTERBOARD, SUSPENDED, CEILING MOUNTED

Emission: ADJUSTABLE

Optics: SPOT Beam: 20° Colour: BLACK Dimming: ON/OFF Emergency: NO L: 800mm A: 31mm Made in: ITALY Warranty: 5 years