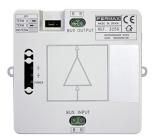

## **REF. 3256 1 WAY DUOX REGENERATOR**

Device that enables regenerating the Duox signal in both directions, isolating different sections of the installation and expanding terminal distances and capacities. Inputs and outputs get isolated as protection against short circuits, load and signal reflections.

It includes 1 Input and 1 Output. The section on both sides require their own power supply set ('filter+source'): the regenerator with 1 output amplifies the data, but it does not allow the power supply through.

Recommended use: extending distances, increasing the number of terminals, isolating segments of the installation, isolating cable section changes on the same segment.

Small size allows installation in electrical cabinets. Can be screwed/bolted directly onto the wall.