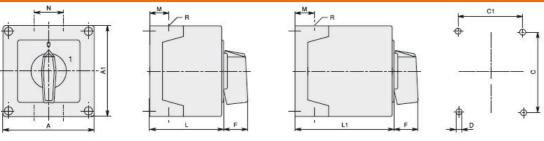

# ENCLOSED ROTARY CAM SWITCH GX SERIES, CHANGEOVER SWITCH WITHOUT 0, 2 POLES 20A IN PLASTIC ENCLOSURE 90X90MM WITH BLACK HANDLE

| Product type designation                                                                                                                                                                                                                                                                                                                                                                                                                                                                                                                                                                                                                                                                                                                                                                                                                                                                                                                                                                                                                                                                                                                                                                                                                                                                                                                                                                                                                                                                                                                                                                                                                                                                                                                                                                                                                                                                                                                                                                                                                                                                                                       | Product designation       |                                    |          |      | Enclosed rotary cam switch |
|--------------------------------------------------------------------------------------------------------------------------------------------------------------------------------------------------------------------------------------------------------------------------------------------------------------------------------------------------------------------------------------------------------------------------------------------------------------------------------------------------------------------------------------------------------------------------------------------------------------------------------------------------------------------------------------------------------------------------------------------------------------------------------------------------------------------------------------------------------------------------------------------------------------------------------------------------------------------------------------------------------------------------------------------------------------------------------------------------------------------------------------------------------------------------------------------------------------------------------------------------------------------------------------------------------------------------------------------------------------------------------------------------------------------------------------------------------------------------------------------------------------------------------------------------------------------------------------------------------------------------------------------------------------------------------------------------------------------------------------------------------------------------------------------------------------------------------------------------------------------------------------------------------------------------------------------------------------------------------------------------------------------------------------------------------------------------------------------------------------------------------|---------------------------|------------------------------------|----------|------|----------------------------|
| Semental characteristics         55 - Changeover switch without 0 2 poles           N° of elements         2         2           Mounting form         P - Plastic enclosure with black handle           Contact characteristics           Rated insulation voltage Ui           Earted impulse withstand voltage Uimp         IEC/EN         V         690           Conventional free air thermal current lth         IEC/EN         A         20           Conventional free air thermal current lth         IEC/EN         A         20           Rated operational voltage         kV         4         4           Rated operational impulse voltage         kV         4         4           Maximum fuse size for short-circuit protection in (gG)         10KA         A         20           Rated short time current lcw         1s         A         250           Conductivity         1s         A         250           Conductivity         AC1/AC21A         A         20           AC15         AC1/AC21A         A         20           AC16         AC1/AC21A         A         20           Conductivity         AC1/AC21A         A         20           Rated operational power in AC                                                                                                                                                                                                                                                                                                                                                                                                                                                                                                                                                                                                                                                                                                                                                                                                                                                                                                                   | Product type designati    | ion                                |          |      |                            |
| Switching diagram         switch without 0 2 poles           N° of elements         2           Mounting form         P - Plastic enclosure with black handle           Contact characteristics           Rated insulation voltage Ui         IEC/EN V 600           Rated impulse withstand voltage Uimp         R V 6           Conventional free air thermal current Ith         IEC/EN A 20 00           Rated operational voltage         V 440           Rated operational impulse voltage         V 440           Rated operational impulse voltage         V 440           Rated short time current Icw         10kA A 20 00           Rated short time current Icw         1s A 250           Conductivity         1s A 250           Operational current I EC/EN AC1/AC21A         A 10 00           AC15         1100 A A 10 00           220/2300 A A 6 6 00/6900 A 1.5           Rated operational power in AC         220/2300 A A 6 00           Three-phase AC-3         220/2300 KW 3.7 00           Single-phase AC-3         1100 KW 0.75 00           Single-phase AC23A         220/2300 KW 3.7 00           Three-phase AC23A         220/2300 KW 3.7 00           Three-phase AC23A         220/2300 KW 3.7 00           Three-phase AC23A         220/2300 KW 3.7 00                                                                                                                                                                                                                                                                                                                                                                                                                                                                                                                                                                                                                                                                                                                                                                                                                                   |                           |                                    |          |      | G7.20                      |
| N° of elements         2           Mounting form         P - Plastic enclosure with black handle           Contact characteristics         IEC/EN         V 690           Rated insulation voltage Uimp         kV 6         6           Conventional free air thermal current Ith         IEC/EN UL/CSA A 15         A 20           Rated operational voltage         V 440         A 15           Rated operational impulse voltage         kV 4         4           Maximum fuse size for short-circuit protection in (gG)         10kA A 20         20           Rated short time current lcw         1 s A 250         A 250           Rated short time current lc BEC/EN A 20         A 250         A 250           Conductivity         1 s A 250         A 250           Conductivity         1 10½ mA/V         A 10         A 20           AC1/AC21A         A 20         A 8         380/4400V         A 8         8 380/4400V         A 6         660/690V         A 1.5         Respectively         Single-phase AC-3         A 10         A 20         A 10         A 20         A 10         A 20                                                                                                                                                                                                                                                                                                                                                                                                                                                                                                                                                                                                                                                                                                                                                                                                                                     | Switching diagram         |                                    |          |      | switch without 0 2         |
| Mounting form   Section    | N° of elements            |                                    |          |      |                            |
| Rated insulation voltage Uin   IEC/EN   V   690   OUL/CSA   V   600   OUL/CSA   A   15   OUL/CSA   A   OUL/CSA   A   15   OUL/CSA   A   15   OUL/CSA   A   15   OUL/CSA   A   15   OUL/CSA   A   10   OUL/CSA   A   20   OUL/CSA   OUL/C   | Mounting form             |                                    |          |      | enclosure with             |
| Conventional free air thermal current lth                                                                                                                                                                                                                                                                                                                                                                                                                                                                                                                                                                                                                                                                                                                                                                                                                                                                                                                                                                                                                                                                                                                                                                                                                                                                                                                                                                                                                                                                                                                                                                                                                                                                                                                                                                                                                                                                                                                                                                                                                                                                                      | Contact characteristics   | 3                                  |          |      |                            |
| Rated impulse withstand voltage Ulimp                                                                                                                                                                                                                                                                                                                                                                                                                                                                                                                                                                                                                                                                                                                                                                                                                                                                                                                                                                                                                                                                                                                                                                                                                                                                                                                                                                                                                                                                                                                                                                                                                                                                                                                                                                                                                                                                                                                                                                                                                                                                                          | Rated insulation voltag   | je Ui                              |          |      |                            |
| Rated impulse withstand voltage Uimp                                                                                                                                                                                                                                                                                                                                                                                                                                                                                                                                                                                                                                                                                                                                                                                                                                                                                                                                                                                                                                                                                                                                                                                                                                                                                                                                                                                                                                                                                                                                                                                                                                                                                                                                                                                                                                                                                                                                                                                                                                                                                           |                           |                                    | IEC/EN   | V    | 690                        |
| Conventional free air thermal current Ith                                                                                                                                                                                                                                                                                                                                                                                                                                                                                                                                                                                                                                                                                                                                                                                                                                                                                                                                                                                                                                                                                                                                                                                                                                                                                                                                                                                                                                                                                                                                                                                                                                                                                                                                                                                                                                                                                                                                                                                                                                                                                      |                           |                                    | UL/CSA   | V    | 600                        |
| Rated operational voltage   V   V   V   V   V   V   V   V   V                                                                                                                                                                                                                                                                                                                                                                                                                                                                                                                                                                                                                                                                                                                                                                                                                                                                                                                                                                                                                                                                                                                                                                                                                                                                                                                                                                                                                                                                                                                                                                                                                                                                                                                                                                                                                                                                                                                                                                                                                                                                  | Rated impulse withsta     | nd voltage Uimp                    |          | kV   | 6                          |
| Rated operational voltage   V   V   V   V   V   V   V   V   V                                                                                                                                                                                                                                                                                                                                                                                                                                                                                                                                                                                                                                                                                                                                                                                                                                                                                                                                                                                                                                                                                                                                                                                                                                                                                                                                                                                                                                                                                                                                                                                                                                                                                                                                                                                                                                                                                                                                                                                                                                                                  | Conventional free air the | nermal current Ith                 |          |      |                            |
| Rated operational voltage                                                                                                                                                                                                                                                                                                                                                                                                                                                                                                                                                                                                                                                                                                                                                                                                                                                                                                                                                                                                                                                                                                                                                                                                                                                                                                                                                                                                                                                                                                                                                                                                                                                                                                                                                                                                                                                                                                                                                                                                                                                                                                      |                           |                                    | IEC/EN   | Α    | 20                         |
| Rated operational impulse voltage   KV   4                                                                                                                                                                                                                                                                                                                                                                                                                                                                                                                                                                                                                                                                                                                                                                                                                                                                                                                                                                                                                                                                                                                                                                                                                                                                                                                                                                                                                                                                                                                                                                                                                                                                                                                                                                                                                                                                                                                                                                                                                                                                                     |                           |                                    | UL/CSA   |      | 15                         |
| Maximum fuse size for short-circuit protection In (gG)                                                                                                                                                                                                                                                                                                                                                                                                                                                                                                                                                                                                                                                                                                                                                                                                                                                                                                                                                                                                                                                                                                                                                                                                                                                                                                                                                                                                                                                                                                                                                                                                                                                                                                                                                                                                                                                                                                                                                                                                                                                                         | Rated operational volta   | age                                |          | V    | 440                        |
| 10kA                                                                                                                                                                                                                                                                                                                                                                                                                                                                                                                                                                                                                                                                                                                                                                                                                                                                                                                                                                                                                                                                                                                                                                                                                                                                                                                                                                                                                                                                                                                                                                                                                                                                                                                                                                                                                                                                                                                                                                                                                                                                                                                           | Rated operational imp     | ulse voltage                       |          | kV   | 4                          |
| Table   Tabl   | Maximum fuse size for     | r short-circuit protection In (gG) |          |      |                            |
| Rated short time current Icw                                                                                                                                                                                                                                                                                                                                                                                                                                                                                                                                                                                                                                                                                                                                                                                                                                                                                                                                                                                                                                                                                                                                                                                                                                                                                                                                                                                                                                                                                                                                                                                                                                                                                                                                                                                                                                                                                                                                                                                                                                                                                                   |                           |                                    | 10kA     | Α    | 20                         |
| Rated short time current lcw                                                                                                                                                                                                                                                                                                                                                                                                                                                                                                                                                                                                                                                                                                                                                                                                                                                                                                                                                                                                                                                                                                                                                                                                                                                                                                                                                                                                                                                                                                                                                                                                                                                                                                                                                                                                                                                                                                                                                                                                                                                                                                   |                           |                                    |          | Α    | 20                         |
| Three-phase AC-3   Three-phase AC-3   Three-phase AC23A   Three-   |                           |                                    | 25kA     | Α    | 20                         |
| Conductivity                                                                                                                                                                                                                                                                                                                                                                                                                                                                                                                                                                                                                                                                                                                                                                                                                                                                                                                                                                                                                                                                                                                                                                                                                                                                                                                                                                                                                                                                                                                                                                                                                                                                                                                                                                                                                                                                                                                                                                                                                                                                                                                   | Rated short time curre    | nt Icw                             |          |      |                            |
| A                                                                                                                                                                                                                                                                                                                                                                                                                                                                                                                                                                                                                                                                                                                                                                                                                                                                                                                                                                                                                                                                                                                                                                                                                                                                                                                                                                                                                                                                                                                                                                                                                                                                                                                                                                                                                                                                                                                                                                                                                                                                                                                              |                           |                                    | 1s       | Α    |                            |
| AC1/AC21A  AC15  AC15  110V A 10 220/230V A 8 380/440V A 6 660/690V A 1.5  Rated operational power in AC  Three-phase AC-3  220/230V kW 3.7 380/440V kW 5.5 500/690V kW 5.5  Single-phase AC-3  110V kW 0.75 220/230V kW 1.8 380/440V kW 3.7  Three-phase AC23A  220/230V kW 1.8 380/440V kW 3.7  220/230V kW 1.8 380/440V kW 3.7  ACC STREE-Phase AC23A  ACC STREE-Phase AC23A | Conductivity              |                                    |          |      | 10/5 mA/V                  |
| AC15  AC15  110V A 10 220/230V A 8 380/400V A 6 660/690V A 1.5  Rated operational power in AC  Three-phase AC-3  220/230V kW 3.7 380/440V kW 5.5 500/690V kW 5.5  Single-phase AC-3  110V kW 0.75 220/230V kW 1.8 380/440V kW 3  Three-phase AC23A  Three-phase AC23A  220/230V kW 7.5 500/690V kW 7.5                                                                                                                                                                                                                                                                                                                                                                                                                                                                                                                                                                                                                                                                                                                                                                                                                                                                                                                                                                                                                                                                                                                                                                                                                                                                                                                                                                                                                                                                                                                                                                                                                                                                                                                                                         | Operational current le    | IEC/EN                             |          |      |                            |
| AC15  110V A 10 220/230V A 8 380/400V A 6 660/690V A 1.5  Rated operational power in AC  Three-phase AC-3  220/230V kW 3.7 380/440V kW 5.5 500/690V kW 5.5  Single-phase AC-3  110V kW 0.75 220/230V kW 1.8 380/440V kW 3  Three-phase AC23A  220/230V kW 4 3.80/440V kW 3  Three-phase AC23A  220/230V kW 7.5 500/690V kW 7.5                                                                                                                                                                                                                                                                                                                                                                                                                                                                                                                                                                                                                                                                                                                                                                                                                                                                                                                                                                                                                                                                                                                                                                                                                                                                                                                                                                                                                                                                                                                                                                                                                                                                                                 |                           | AC1/AC21A                          |          |      |                            |
| 110V                                                                                                                                                                                                                                                                                                                                                                                                                                                                                                                                                                                                                                                                                                                                                                                                                                                                                                                                                                                                                                                                                                                                                                                                                                                                                                                                                                                                                                                                                                                                                                                                                                                                                                                                                                                                                                                                                                                                                                                                                                                                                                                           |                           |                                    |          | Α    | 20                         |
| Rated operational power in AC   Three-phase AC-3                                                                                                                                                                                                                                                                                                                                                                                                                                                                                                                                                                                                                                                                                                                                                                                                                                                                                                                                                                                                                                                                                                                                                                                                                                                                                                                                                                                                                                                                                                                                                                                                                                                                                                                                                                                                                                                                                                                                                                                                                                                                               |                           | AC15                               |          |      |                            |
| Single-phase AC23A   Single-   |                           |                                    |          |      |                            |
| 660/690V A 1.5         Rated operational power in AC         Three-phase AC-3         220/230V kW 3.7         380/440V kW 5.5         500/690V kW 5.5         Single-phase AC-3         110V kW 0.75         220/230V kW 1.8         380/440V kW 3         Three-phase AC23A         220/230V kW 7.5         500/690V kW 7.5         Single-phase AC23A         110V kW 0.75         220/230V kW 2.2                                                                                                                                                                                                                                                                                                                                                                                                                                                                                                                                                                                                                                                                                                                                                                                                                                                                                                                                                                                                                                                                                                                                                                                                                                                                                                                                                                                                                                                                                                                                                                                                                                                                                                                           |                           |                                    |          |      |                            |
| Rated operational power in AC Three-phase AC-3  220/230V kW 3.7 380/440V kW 5.5 500/690V kW 5.5  Single-phase AC-3  110V kW 0.75 220/230V kW 1.8 380/440V kW 3  Three-phase AC23A  220/230V kW 4 380/440V kW 7.5 500/690V kW 7.5 Single-phase AC23A  110V kW 0.75 220/230V kW 7.5 220/230V kW 7.5 220/230V kW 7.5                                                                                                                                                                                                                                                                                                                                                                                                                                                                                                                                                                                                                                                                                                                                                                                                                                                                                                                                                                                                                                                                                                                                                                                                                                                                                                                                                                                                                                                                                                                                                                                                                                                                                                                                                                                                              |                           |                                    |          |      |                            |
| Three-phase AC-3  220/230V kW 3.7 380/440V kW 5.5 500/690V kW 5.5  Single-phase AC-3  110V kW 0.75 220/230V kW 1.8 380/440V kW 3  Three-phase AC23A  220/230V kW 4 380/440V kW 7.5 500/690V kW 7.5  Single-phase AC23A  110V kW 0.75 220/230V kW 7.5 500/690V kW 7.5                                                                                                                                                                                                                                                                                                                                                                                                                                                                                                                                                                                                                                                                                                                                                                                                                                                                                                                                                                                                                                                                                                                                                                                                                                                                                                                                                                                                                                                                                                                                                                                                                                                                                                                                                                                                                                                           |                           |                                    | 660/690V | A    | 1.5                        |
| 220/230V kW 3.7 380/440V kW 5.5 500/690V kW 5.5  Single-phase AC-3  110V kW 0.75 220/230V kW 1.8 380/440V kW 3  Three-phase AC23A  220/230V kW 4 380/440V kW 7.5 500/690V kW 7.5  Single-phase AC23A  110V kW 0.75 220/230V kW 4 220/230V kW 7.5 220/230V kW 7.5                                                                                                                                                                                                                                                                                                                                                                                                                                                                                                                                                                                                                                                                                                                                                                                                                                                                                                                                                                                                                                                                                                                                                                                                                                                                                                                                                                                                                                                                                                                                                                                                                                                                                                                                                                                                                                                               | Rated operational pow     |                                    |          |      |                            |
| 380/440V kW 5.5 500/690V kW 5.5  Single-phase AC-3  110V kW 0.75 220/230V kW 1.8 380/440V kW 3  Three-phase AC23A  220/230V kW 4 380/440V kW 7.5 500/690V kW 7.5  Single-phase AC23A  110V kW 0.75 220/230V kW 7.5 220/230V kW 2.2                                                                                                                                                                                                                                                                                                                                                                                                                                                                                                                                                                                                                                                                                                                                                                                                                                                                                                                                                                                                                                                                                                                                                                                                                                                                                                                                                                                                                                                                                                                                                                                                                                                                                                                                                                                                                                                                                             |                           | Three-phase AC-3                   |          |      |                            |
| 500/690V     kW     5.5       Single-phase AC-3     110V     kW     0.75       220/230V     kW     1.8       380/440V     kW     3       Three-phase AC23A       220/230V     kW     4       380/440V     kW     7.5       500/690V     kW     7.5       Single-phase AC23A       110V     kW     0.75       220/230V     kW     2.2                                                                                                                                                                                                                                                                                                                                                                                                                                                                                                                                                                                                                                                                                                                                                                                                                                                                                                                                                                                                                                                                                                                                                                                                                                                                                                                                                                                                                                                                                                                                                                                                                                                                                                                                                                                           |                           |                                    |          |      |                            |
| Single-phase AC-3  110V kW 0.75 220/230V kW 1.8 380/440V kW 3  Three-phase AC23A  220/230V kW 4 380/440V kW 7.5 500/690V kW 7.5  Single-phase AC23A  110V kW 0.75 220/230V kW 0.75 220/230V kW 2.2                                                                                                                                                                                                                                                                                                                                                                                                                                                                                                                                                                                                                                                                                                                                                                                                                                                                                                                                                                                                                                                                                                                                                                                                                                                                                                                                                                                                                                                                                                                                                                                                                                                                                                                                                                                                                                                                                                                             |                           |                                    |          |      |                            |
| 110V kW 0.75 220/230V kW 1.8 380/440V kW 3  Three-phase AC23A  220/230V kW 4 380/440V kW 7.5 500/690V kW 7.5  Single-phase AC23A  110V kW 0.75 220/230V kW 2.2                                                                                                                                                                                                                                                                                                                                                                                                                                                                                                                                                                                                                                                                                                                                                                                                                                                                                                                                                                                                                                                                                                                                                                                                                                                                                                                                                                                                                                                                                                                                                                                                                                                                                                                                                                                                                                                                                                                                                                 |                           |                                    | 500/690V | kW   | 5.5                        |
| 220/230V kW 1.8 380/440V kW 3  Three-phase AC23A  220/230V kW 4 380/440V kW 7.5 500/690V kW 7.5  Single-phase AC23A  110V kW 0.75 220/230V kW 2.2                                                                                                                                                                                                                                                                                                                                                                                                                                                                                                                                                                                                                                                                                                                                                                                                                                                                                                                                                                                                                                                                                                                                                                                                                                                                                                                                                                                                                                                                                                                                                                                                                                                                                                                                                                                                                                                                                                                                                                              |                           | Single-phase AC-3                  |          |      |                            |
| 380/440V kW 3  Three-phase AC23A  220/230V kW 4 380/440V kW 7.5 500/690V kW 7.5  Single-phase AC23A  110V kW 0.75 220/230V kW 2.2                                                                                                                                                                                                                                                                                                                                                                                                                                                                                                                                                                                                                                                                                                                                                                                                                                                                                                                                                                                                                                                                                                                                                                                                                                                                                                                                                                                                                                                                                                                                                                                                                                                                                                                                                                                                                                                                                                                                                                                              |                           |                                    |          |      |                            |
| Three-phase AC23A  220/230V kW 4 380/440V kW 7.5 500/690V kW 7.5  Single-phase AC23A  110V kW 0.75 220/230V kW 2.2                                                                                                                                                                                                                                                                                                                                                                                                                                                                                                                                                                                                                                                                                                                                                                                                                                                                                                                                                                                                                                                                                                                                                                                                                                                                                                                                                                                                                                                                                                                                                                                                                                                                                                                                                                                                                                                                                                                                                                                                             |                           |                                    |          |      |                            |
| 220/230V kW 4 380/440V kW 7.5 500/690V kW 7.5  Single-phase AC23A  110V kW 0.75 220/230V kW 2.2                                                                                                                                                                                                                                                                                                                                                                                                                                                                                                                                                                                                                                                                                                                                                                                                                                                                                                                                                                                                                                                                                                                                                                                                                                                                                                                                                                                                                                                                                                                                                                                                                                                                                                                                                                                                                                                                                                                                                                                                                                |                           |                                    | 380/440V | kW   | 3                          |
| 380/440V kW 7.5<br>500/690V kW 7.5<br>Single-phase AC23A  110V kW 0.75<br>220/230V kW 2.2                                                                                                                                                                                                                                                                                                                                                                                                                                                                                                                                                                                                                                                                                                                                                                                                                                                                                                                                                                                                                                                                                                                                                                                                                                                                                                                                                                                                                                                                                                                                                                                                                                                                                                                                                                                                                                                                                                                                                                                                                                      |                           | inree-phase AC23A                  | 000/0001 | 1301 | 4                          |
| 500/690V kW 7.5  Single-phase AC23A  110V kW 0.75 220/230V kW 2.2                                                                                                                                                                                                                                                                                                                                                                                                                                                                                                                                                                                                                                                                                                                                                                                                                                                                                                                                                                                                                                                                                                                                                                                                                                                                                                                                                                                                                                                                                                                                                                                                                                                                                                                                                                                                                                                                                                                                                                                                                                                              |                           |                                    |          |      |                            |
| Single-phase AC23A  110V kW 0.75 220/230V kW 2.2                                                                                                                                                                                                                                                                                                                                                                                                                                                                                                                                                                                                                                                                                                                                                                                                                                                                                                                                                                                                                                                                                                                                                                                                                                                                                                                                                                                                                                                                                                                                                                                                                                                                                                                                                                                                                                                                                                                                                                                                                                                                               |                           |                                    |          |      |                            |
| 110V kW 0.75<br>220/230V kW 2.2                                                                                                                                                                                                                                                                                                                                                                                                                                                                                                                                                                                                                                                                                                                                                                                                                                                                                                                                                                                                                                                                                                                                                                                                                                                                                                                                                                                                                                                                                                                                                                                                                                                                                                                                                                                                                                                                                                                                                                                                                                                                                                |                           | 0: 1 1 2000                        | 500/690V | kW   | 1.5                        |
| 220/230V kW 2.2                                                                                                                                                                                                                                                                                                                                                                                                                                                                                                                                                                                                                                                                                                                                                                                                                                                                                                                                                                                                                                                                                                                                                                                                                                                                                                                                                                                                                                                                                                                                                                                                                                                                                                                                                                                                                                                                                                                                                                                                                                                                                                                |                           | Single-phase AC23A                 | 44014    | 1301 | 0.75                       |
|                                                                                                                                                                                                                                                                                                                                                                                                                                                                                                                                                                                                                                                                                                                                                                                                                                                                                                                                                                                                                                                                                                                                                                                                                                                                                                                                                                                                                                                                                                                                                                                                                                                                                                                                                                                                                                                                                                                                                                                                                                                                                                                                |                           |                                    |          |      |                            |
| 380/440V KW 3.5                                                                                                                                                                                                                                                                                                                                                                                                                                                                                                                                                                                                                                                                                                                                                                                                                                                                                                                                                                                                                                                                                                                                                                                                                                                                                                                                                                                                                                                                                                                                                                                                                                                                                                                                                                                                                                                                                                                                                                                                                                                                                                                |                           |                                    |          |      |                            |
|                                                                                                                                                                                                                                                                                                                                                                                                                                                                                                                                                                                                                                                                                                                                                                                                                                                                                                                                                                                                                                                                                                                                                                                                                                                                                                                                                                                                                                                                                                                                                                                                                                                                                                                                                                                                                                                                                                                                                                                                                                                                                                                                |                           |                                    | 38U/44UV | KVV  | ა.ⴢ                        |