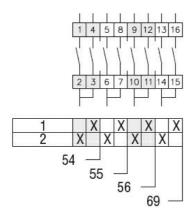

# ENCLOSED ROTARY CAM SWITCH GX SERIES, CHANGEOVER SWITCH WITHOUT 0, 2 POLES 20A IN PLASTIC ENCLOSURE 90X90MM WITH BLACK HANDLE

| Product type designation                                                                                                                                                                                                                                                                                                                                                                                                                                                                                                                                                                                                                                                                                                                                                                                                                                                                                                                                                                                                                                                                                                                                                                                                                                                                                                                                                                                                                                                                                                                                                                                                                                                                                                                                                                                                                                                                                                                                                                                                                                                                                                       | Product designation       |                                    |          |      | Enclosed rotary cam switch |
|--------------------------------------------------------------------------------------------------------------------------------------------------------------------------------------------------------------------------------------------------------------------------------------------------------------------------------------------------------------------------------------------------------------------------------------------------------------------------------------------------------------------------------------------------------------------------------------------------------------------------------------------------------------------------------------------------------------------------------------------------------------------------------------------------------------------------------------------------------------------------------------------------------------------------------------------------------------------------------------------------------------------------------------------------------------------------------------------------------------------------------------------------------------------------------------------------------------------------------------------------------------------------------------------------------------------------------------------------------------------------------------------------------------------------------------------------------------------------------------------------------------------------------------------------------------------------------------------------------------------------------------------------------------------------------------------------------------------------------------------------------------------------------------------------------------------------------------------------------------------------------------------------------------------------------------------------------------------------------------------------------------------------------------------------------------------------------------------------------------------------------|---------------------------|------------------------------------|----------|------|----------------------------|
| Semental characteristics         55 - Changeover switch without 0 2 poles           N° of elements         2         2           Mounting form         P - Plastic enclosure with black handle           Contact characteristics           Rated insulation voltage Ui           Earted impulse withstand voltage Uimp         IEC/EN         V         690           Conventional free air thermal current lth         IEC/EN         A         20           Conventional free air thermal current lth         IEC/EN         A         20           Rated operational voltage         kV         4         4           Rated operational impulse voltage         kV         4         4           Maximum fuse size for short-circuit protection in (gG)         10KA         A         20           Rated short time current lcw         1s         A         250           Conductivity         1s         A         250           Conductivity         AC1/AC21A         A         20           AC15         AC1/AC21A         A         20           AC16         AC1/AC21A         A         20           Conductivity         AC1/AC21A         A         20           Rated operational power in AC                                                                                                                                                                                                                                                                                                                                                                                                                                                                                                                                                                                                                                                                                                                                                                                                                                                                                                                   | Product type designati    | ion                                |          |      |                            |
| Switching diagram         switch without 0 2 poles           N° of elements         2           Mounting form         P - Plastic enclosure with black handle           Contact characteristics           Rated insulation voltage Ui         IEC/EN V 600           Rated impulse withstand voltage Uimp         R V 6           Conventional free air thermal current Ith         IEC/EN A 20 00           Rated operational voltage         V 440           Rated operational impulse voltage         V 440           Rated operational impulse voltage         V 440           Rated short time current Icw         10kA A 20 00           Rated short time current Icw         1s A 250           Conductivity         1s A 250           Operational current I EC/EN AC1/AC21A         A 10 00           AC15         1100 A A 10 00           220/2300 A A 6 6 00/6900 A 1.5           Rated operational power in AC         220/2300 A A 6 00           Three-phase AC-3         220/2300 KW 3.7 00           Single-phase AC-3         1100 KW 0.75 00           Single-phase AC23A         220/2300 KW 3.7 00           Three-phase AC23A         220/2300 KW 3.7 00           Three-phase AC23A         220/2300 KW 3.7 00           Three-phase AC23A         220/2300 KW 3.7 00                                                                                                                                                                                                                                                                                                                                                                                                                                                                                                                                                                                                                                                                                                                                                                                                                                   |                           |                                    |          |      | G7.20                      |
| N° of elements         2           Mounting form         P - Plastic enclosure with black handle           Contact characteristics         IEC/EN         V 690           Rated insulation voltage Uimp         kV 6         6           Conventional free air thermal current Ith         IEC/EN UL/CSA A 15         A 20           Rated operational voltage         V 440         A 15           Rated operational impulse voltage         kV 4         4           Maximum fuse size for short-circuit protection in (gG)         10kA A 20         20           Rated short time current lcw         1 s A 250         A 250           Rated short time current lc BEC/EN A 20         A 250         A 250           Conductivity         1 s A 250         A 250           Conductivity         1 10½ mA/V         A 10         A 20           AC1/AC21A         A 20         A 8         380/4400V         A 8         8 380/4400V         A 6         660/690V         A 1.5         Respectively         Single-phase AC-3         A 10         A 20         A 10         A 20         A 10         A 20                                                                                                                                                                                                                                                                                                                                                                                                                                                                                                                                                                                                                                                                                                                                                                                                                                     | Switching diagram         |                                    |          |      | switch without 0 2         |
| Mounting form   Section    | N° of elements            |                                    |          |      |                            |
| Rated insulation voltage Uin   IEC/EN   V   690   OUL/CSA   V   600   OUL/CSA   A   15   OUL/CSA   A   OUL/CSA   A   15   OUL/CSA   A   15   OUL/CSA   A   15   OUL/CSA   A   15   OUL/CSA   A   10   OUL/CSA   A   20   OUL/CSA   OUL/C   | Mounting form             |                                    |          |      | enclosure with             |
| Conventional free air thermal current lth                                                                                                                                                                                                                                                                                                                                                                                                                                                                                                                                                                                                                                                                                                                                                                                                                                                                                                                                                                                                                                                                                                                                                                                                                                                                                                                                                                                                                                                                                                                                                                                                                                                                                                                                                                                                                                                                                                                                                                                                                                                                                      | Contact characteristics   | 3                                  |          |      |                            |
| Rated impulse withstand voltage Ulimp                                                                                                                                                                                                                                                                                                                                                                                                                                                                                                                                                                                                                                                                                                                                                                                                                                                                                                                                                                                                                                                                                                                                                                                                                                                                                                                                                                                                                                                                                                                                                                                                                                                                                                                                                                                                                                                                                                                                                                                                                                                                                          | Rated insulation voltag   | je Ui                              |          |      |                            |
| Rated impulse withstand voltage Uimp                                                                                                                                                                                                                                                                                                                                                                                                                                                                                                                                                                                                                                                                                                                                                                                                                                                                                                                                                                                                                                                                                                                                                                                                                                                                                                                                                                                                                                                                                                                                                                                                                                                                                                                                                                                                                                                                                                                                                                                                                                                                                           |                           |                                    | IEC/EN   | V    | 690                        |
| Conventional free air thermal current Ith                                                                                                                                                                                                                                                                                                                                                                                                                                                                                                                                                                                                                                                                                                                                                                                                                                                                                                                                                                                                                                                                                                                                                                                                                                                                                                                                                                                                                                                                                                                                                                                                                                                                                                                                                                                                                                                                                                                                                                                                                                                                                      |                           |                                    | UL/CSA   | V    | 600                        |
| Rated operational voltage   V   V   V   V   V   V   V   V   V                                                                                                                                                                                                                                                                                                                                                                                                                                                                                                                                                                                                                                                                                                                                                                                                                                                                                                                                                                                                                                                                                                                                                                                                                                                                                                                                                                                                                                                                                                                                                                                                                                                                                                                                                                                                                                                                                                                                                                                                                                                                  | Rated impulse withsta     | nd voltage Uimp                    |          | kV   | 6                          |
| Rated operational voltage   V   V   V   V   V   V   V   V   V                                                                                                                                                                                                                                                                                                                                                                                                                                                                                                                                                                                                                                                                                                                                                                                                                                                                                                                                                                                                                                                                                                                                                                                                                                                                                                                                                                                                                                                                                                                                                                                                                                                                                                                                                                                                                                                                                                                                                                                                                                                                  | Conventional free air the | nermal current Ith                 |          |      |                            |
| Rated operational voltage                                                                                                                                                                                                                                                                                                                                                                                                                                                                                                                                                                                                                                                                                                                                                                                                                                                                                                                                                                                                                                                                                                                                                                                                                                                                                                                                                                                                                                                                                                                                                                                                                                                                                                                                                                                                                                                                                                                                                                                                                                                                                                      |                           |                                    | IEC/EN   | Α    | 20                         |
| Rated operational impulse voltage   KV   4                                                                                                                                                                                                                                                                                                                                                                                                                                                                                                                                                                                                                                                                                                                                                                                                                                                                                                                                                                                                                                                                                                                                                                                                                                                                                                                                                                                                                                                                                                                                                                                                                                                                                                                                                                                                                                                                                                                                                                                                                                                                                     |                           |                                    | UL/CSA   |      | 15                         |
| Maximum fuse size for short-circuit protection In (gG)                                                                                                                                                                                                                                                                                                                                                                                                                                                                                                                                                                                                                                                                                                                                                                                                                                                                                                                                                                                                                                                                                                                                                                                                                                                                                                                                                                                                                                                                                                                                                                                                                                                                                                                                                                                                                                                                                                                                                                                                                                                                         | Rated operational volta   | age                                |          | V    | 440                        |
| 10kA                                                                                                                                                                                                                                                                                                                                                                                                                                                                                                                                                                                                                                                                                                                                                                                                                                                                                                                                                                                                                                                                                                                                                                                                                                                                                                                                                                                                                                                                                                                                                                                                                                                                                                                                                                                                                                                                                                                                                                                                                                                                                                                           | Rated operational imp     | ulse voltage                       |          | kV   | 4                          |
| Table   Tabl   | Maximum fuse size for     | r short-circuit protection In (gG) |          |      |                            |
| Rated short time current Icw                                                                                                                                                                                                                                                                                                                                                                                                                                                                                                                                                                                                                                                                                                                                                                                                                                                                                                                                                                                                                                                                                                                                                                                                                                                                                                                                                                                                                                                                                                                                                                                                                                                                                                                                                                                                                                                                                                                                                                                                                                                                                                   |                           |                                    | 10kA     | Α    | 20                         |
| Rated short time current lcw                                                                                                                                                                                                                                                                                                                                                                                                                                                                                                                                                                                                                                                                                                                                                                                                                                                                                                                                                                                                                                                                                                                                                                                                                                                                                                                                                                                                                                                                                                                                                                                                                                                                                                                                                                                                                                                                                                                                                                                                                                                                                                   |                           |                                    |          | Α    | 20                         |
| Three-phase AC-3   Three-phase AC-3   Three-phase AC23A   Three-   |                           |                                    | 25kA     | Α    | 20                         |
| Conductivity                                                                                                                                                                                                                                                                                                                                                                                                                                                                                                                                                                                                                                                                                                                                                                                                                                                                                                                                                                                                                                                                                                                                                                                                                                                                                                                                                                                                                                                                                                                                                                                                                                                                                                                                                                                                                                                                                                                                                                                                                                                                                                                   | Rated short time curre    | nt Icw                             |          |      |                            |
| A                                                                                                                                                                                                                                                                                                                                                                                                                                                                                                                                                                                                                                                                                                                                                                                                                                                                                                                                                                                                                                                                                                                                                                                                                                                                                                                                                                                                                                                                                                                                                                                                                                                                                                                                                                                                                                                                                                                                                                                                                                                                                                                              |                           |                                    | 1s       | Α    |                            |
| AC1/AC21A  AC15  AC15  110V A 10 220/230V A 8 380/440V A 6 660/690V A 1.5  Rated operational power in AC  Three-phase AC-3  220/230V kW 3.7 380/440V kW 5.5 500/690V kW 5.5  Single-phase AC-3  110V kW 0.75 220/230V kW 1.8 380/440V kW 3.7  Three-phase AC23A  220/230V kW 1.8 380/440V kW 3.7  220/230V kW 1.8 380/440V kW 3.7  ACC STREE-Phase AC23A  ACC STREE-Phase AC23A | Conductivity              |                                    |          |      | 10/5 mA/V                  |
| AC15  AC15  110V A 10 220/230V A 8 380/400V A 6 660/690V A 1.5  Rated operational power in AC  Three-phase AC-3  220/230V kW 3.7 380/440V kW 5.5 500/690V kW 5.5  Single-phase AC-3  110V kW 0.75 220/230V kW 1.8 380/440V kW 3  Three-phase AC23A  Three-phase AC23A  220/230V kW 7.5 500/690V kW 7.5                                                                                                                                                                                                                                                                                                                                                                                                                                                                                                                                                                                                                                                                                                                                                                                                                                                                                                                                                                                                                                                                                                                                                                                                                                                                                                                                                                                                                                                                                                                                                                                                                                                                                                                                                         | Operational current le    | IEC/EN                             |          |      |                            |
| AC15  110V A 10 220/230V A 8 380/400V A 6 660/690V A 1.5  Rated operational power in AC  Three-phase AC-3  220/230V kW 3.7 380/440V kW 5.5 500/690V kW 5.5  Single-phase AC-3  110V kW 0.75 220/230V kW 1.8 380/440V kW 3  Three-phase AC23A  220/230V kW 4 3.80/440V kW 3  Three-phase AC23A  220/230V kW 7.5 500/690V kW 7.5                                                                                                                                                                                                                                                                                                                                                                                                                                                                                                                                                                                                                                                                                                                                                                                                                                                                                                                                                                                                                                                                                                                                                                                                                                                                                                                                                                                                                                                                                                                                                                                                                                                                                                 |                           | AC1/AC21A                          |          |      |                            |
| 110V                                                                                                                                                                                                                                                                                                                                                                                                                                                                                                                                                                                                                                                                                                                                                                                                                                                                                                                                                                                                                                                                                                                                                                                                                                                                                                                                                                                                                                                                                                                                                                                                                                                                                                                                                                                                                                                                                                                                                                                                                                                                                                                           |                           |                                    |          | Α    | 20                         |
| Rated operational power in AC   Three-phase AC-3                                                                                                                                                                                                                                                                                                                                                                                                                                                                                                                                                                                                                                                                                                                                                                                                                                                                                                                                                                                                                                                                                                                                                                                                                                                                                                                                                                                                                                                                                                                                                                                                                                                                                                                                                                                                                                                                                                                                                                                                                                                                               |                           | AC15                               |          |      |                            |
| Single-phase AC23A   Single-   |                           |                                    |          |      |                            |
| 660/690V A 1.5         Rated operational power in AC         Three-phase AC-3         220/230V kW 3.7         380/440V kW 5.5         500/690V kW 5.5         Single-phase AC-3         110V kW 0.75         220/230V kW 1.8         380/440V kW 3         Three-phase AC23A         220/230V kW 7.5         500/690V kW 7.5         Single-phase AC23A         110V kW 0.75         220/230V kW 2.2                                                                                                                                                                                                                                                                                                                                                                                                                                                                                                                                                                                                                                                                                                                                                                                                                                                                                                                                                                                                                                                                                                                                                                                                                                                                                                                                                                                                                                                                                                                                                                                                                                                                                                                           |                           |                                    |          |      |                            |
| Rated operational power in AC Three-phase AC-3  220/230V kW 3.7 380/440V kW 5.5 500/690V kW 5.5  Single-phase AC-3  110V kW 0.75 220/230V kW 1.8 380/440V kW 3  Three-phase AC23A  220/230V kW 4 380/440V kW 7.5 500/690V kW 7.5 Single-phase AC23A  110V kW 0.75 220/230V kW 7.5 220/230V kW 7.5 220/230V kW 7.5                                                                                                                                                                                                                                                                                                                                                                                                                                                                                                                                                                                                                                                                                                                                                                                                                                                                                                                                                                                                                                                                                                                                                                                                                                                                                                                                                                                                                                                                                                                                                                                                                                                                                                                                                                                                              |                           |                                    |          |      |                            |
| Three-phase AC-3  220/230V kW 3.7 380/440V kW 5.5 500/690V kW 5.5  Single-phase AC-3  110V kW 0.75 220/230V kW 1.8 380/440V kW 3  Three-phase AC23A  220/230V kW 4 380/440V kW 7.5 500/690V kW 7.5  Single-phase AC23A  110V kW 0.75 220/230V kW 7.5 500/690V kW 7.5                                                                                                                                                                                                                                                                                                                                                                                                                                                                                                                                                                                                                                                                                                                                                                                                                                                                                                                                                                                                                                                                                                                                                                                                                                                                                                                                                                                                                                                                                                                                                                                                                                                                                                                                                                                                                                                           |                           |                                    | 660/690V | A    | 1.5                        |
| 220/230V kW 3.7 380/440V kW 5.5 500/690V kW 5.5  Single-phase AC-3  110V kW 0.75 220/230V kW 1.8 380/440V kW 3  Three-phase AC23A  220/230V kW 4 380/440V kW 7.5 500/690V kW 7.5  Single-phase AC23A  110V kW 0.75 220/230V kW 4 220/230V kW 7.5 220/230V kW 7.5                                                                                                                                                                                                                                                                                                                                                                                                                                                                                                                                                                                                                                                                                                                                                                                                                                                                                                                                                                                                                                                                                                                                                                                                                                                                                                                                                                                                                                                                                                                                                                                                                                                                                                                                                                                                                                                               | Rated operational pow     |                                    |          |      |                            |
| 380/440V kW 5.5 500/690V kW 5.5  Single-phase AC-3  110V kW 0.75 220/230V kW 1.8 380/440V kW 3  Three-phase AC23A  220/230V kW 4 380/440V kW 7.5 500/690V kW 7.5  Single-phase AC23A  110V kW 0.75 220/230V kW 7.5 220/230V kW 2.2                                                                                                                                                                                                                                                                                                                                                                                                                                                                                                                                                                                                                                                                                                                                                                                                                                                                                                                                                                                                                                                                                                                                                                                                                                                                                                                                                                                                                                                                                                                                                                                                                                                                                                                                                                                                                                                                                             |                           | Three-phase AC-3                   |          |      |                            |
| 500/690V     kW     5.5       Single-phase AC-3     110V     kW     0.75       220/230V     kW     1.8       380/440V     kW     3       Three-phase AC23A       220/230V     kW     4       380/440V     kW     7.5       500/690V     kW     7.5       Single-phase AC23A       110V     kW     0.75       220/230V     kW     2.2                                                                                                                                                                                                                                                                                                                                                                                                                                                                                                                                                                                                                                                                                                                                                                                                                                                                                                                                                                                                                                                                                                                                                                                                                                                                                                                                                                                                                                                                                                                                                                                                                                                                                                                                                                                           |                           |                                    |          |      |                            |
| Single-phase AC-3  110V kW 0.75 220/230V kW 1.8 380/440V kW 3  Three-phase AC23A  220/230V kW 4 380/440V kW 7.5 500/690V kW 7.5  Single-phase AC23A  110V kW 0.75 220/230V kW 0.75 220/230V kW 2.2                                                                                                                                                                                                                                                                                                                                                                                                                                                                                                                                                                                                                                                                                                                                                                                                                                                                                                                                                                                                                                                                                                                                                                                                                                                                                                                                                                                                                                                                                                                                                                                                                                                                                                                                                                                                                                                                                                                             |                           |                                    |          |      |                            |
| 110V kW 0.75 220/230V kW 1.8 380/440V kW 3  Three-phase AC23A  220/230V kW 4 380/440V kW 7.5 500/690V kW 7.5  Single-phase AC23A  110V kW 0.75 220/230V kW 2.2                                                                                                                                                                                                                                                                                                                                                                                                                                                                                                                                                                                                                                                                                                                                                                                                                                                                                                                                                                                                                                                                                                                                                                                                                                                                                                                                                                                                                                                                                                                                                                                                                                                                                                                                                                                                                                                                                                                                                                 |                           |                                    | 500/690V | kW   | 5.5                        |
| 220/230V kW 1.8 380/440V kW 3  Three-phase AC23A  220/230V kW 4 380/440V kW 7.5 500/690V kW 7.5  Single-phase AC23A  110V kW 0.75 220/230V kW 2.2                                                                                                                                                                                                                                                                                                                                                                                                                                                                                                                                                                                                                                                                                                                                                                                                                                                                                                                                                                                                                                                                                                                                                                                                                                                                                                                                                                                                                                                                                                                                                                                                                                                                                                                                                                                                                                                                                                                                                                              |                           | Single-phase AC-3                  |          |      |                            |
| 380/440V kW 3  Three-phase AC23A  220/230V kW 4 380/440V kW 7.5 500/690V kW 7.5  Single-phase AC23A  110V kW 0.75 220/230V kW 2.2                                                                                                                                                                                                                                                                                                                                                                                                                                                                                                                                                                                                                                                                                                                                                                                                                                                                                                                                                                                                                                                                                                                                                                                                                                                                                                                                                                                                                                                                                                                                                                                                                                                                                                                                                                                                                                                                                                                                                                                              |                           |                                    |          |      |                            |
| Three-phase AC23A  220/230V kW 4 380/440V kW 7.5 500/690V kW 7.5  Single-phase AC23A  110V kW 0.75 220/230V kW 2.2                                                                                                                                                                                                                                                                                                                                                                                                                                                                                                                                                                                                                                                                                                                                                                                                                                                                                                                                                                                                                                                                                                                                                                                                                                                                                                                                                                                                                                                                                                                                                                                                                                                                                                                                                                                                                                                                                                                                                                                                             |                           |                                    |          |      |                            |
| 220/230V kW 4 380/440V kW 7.5 500/690V kW 7.5  Single-phase AC23A  110V kW 0.75 220/230V kW 2.2                                                                                                                                                                                                                                                                                                                                                                                                                                                                                                                                                                                                                                                                                                                                                                                                                                                                                                                                                                                                                                                                                                                                                                                                                                                                                                                                                                                                                                                                                                                                                                                                                                                                                                                                                                                                                                                                                                                                                                                                                                |                           |                                    | 380/440V | kW   | 3                          |
| 380/440V kW 7.5<br>500/690V kW 7.5<br>Single-phase AC23A  110V kW 0.75<br>220/230V kW 2.2                                                                                                                                                                                                                                                                                                                                                                                                                                                                                                                                                                                                                                                                                                                                                                                                                                                                                                                                                                                                                                                                                                                                                                                                                                                                                                                                                                                                                                                                                                                                                                                                                                                                                                                                                                                                                                                                                                                                                                                                                                      |                           | inree-phase AC23A                  | 000/0001 | 1301 | 4                          |
| 500/690V kW 7.5  Single-phase AC23A  110V kW 0.75 220/230V kW 2.2                                                                                                                                                                                                                                                                                                                                                                                                                                                                                                                                                                                                                                                                                                                                                                                                                                                                                                                                                                                                                                                                                                                                                                                                                                                                                                                                                                                                                                                                                                                                                                                                                                                                                                                                                                                                                                                                                                                                                                                                                                                              |                           |                                    |          |      |                            |
| Single-phase AC23A  110V kW 0.75 220/230V kW 2.2                                                                                                                                                                                                                                                                                                                                                                                                                                                                                                                                                                                                                                                                                                                                                                                                                                                                                                                                                                                                                                                                                                                                                                                                                                                                                                                                                                                                                                                                                                                                                                                                                                                                                                                                                                                                                                                                                                                                                                                                                                                                               |                           |                                    |          |      |                            |
| 110V kW 0.75<br>220/230V kW 2.2                                                                                                                                                                                                                                                                                                                                                                                                                                                                                                                                                                                                                                                                                                                                                                                                                                                                                                                                                                                                                                                                                                                                                                                                                                                                                                                                                                                                                                                                                                                                                                                                                                                                                                                                                                                                                                                                                                                                                                                                                                                                                                |                           | 0: 1 1 2000                        | 500/690V | kW   | 1.5                        |
| 220/230V kW 2.2                                                                                                                                                                                                                                                                                                                                                                                                                                                                                                                                                                                                                                                                                                                                                                                                                                                                                                                                                                                                                                                                                                                                                                                                                                                                                                                                                                                                                                                                                                                                                                                                                                                                                                                                                                                                                                                                                                                                                                                                                                                                                                                |                           | Single-phase AC23A                 | 44014    | 1301 | 0.75                       |
|                                                                                                                                                                                                                                                                                                                                                                                                                                                                                                                                                                                                                                                                                                                                                                                                                                                                                                                                                                                                                                                                                                                                                                                                                                                                                                                                                                                                                                                                                                                                                                                                                                                                                                                                                                                                                                                                                                                                                                                                                                                                                                                                |                           |                                    |          |      |                            |
| 380/440V KW 3.5                                                                                                                                                                                                                                                                                                                                                                                                                                                                                                                                                                                                                                                                                                                                                                                                                                                                                                                                                                                                                                                                                                                                                                                                                                                                                                                                                                                                                                                                                                                                                                                                                                                                                                                                                                                                                                                                                                                                                                                                                                                                                                                |                           |                                    |          |      |                            |
|                                                                                                                                                                                                                                                                                                                                                                                                                                                                                                                                                                                                                                                                                                                                                                                                                                                                                                                                                                                                                                                                                                                                                                                                                                                                                                                                                                                                                                                                                                                                                                                                                                                                                                                                                                                                                                                                                                                                                                                                                                                                                                                                |                           |                                    | 38U/44UV | KVV  | ა.ⴢ                        |