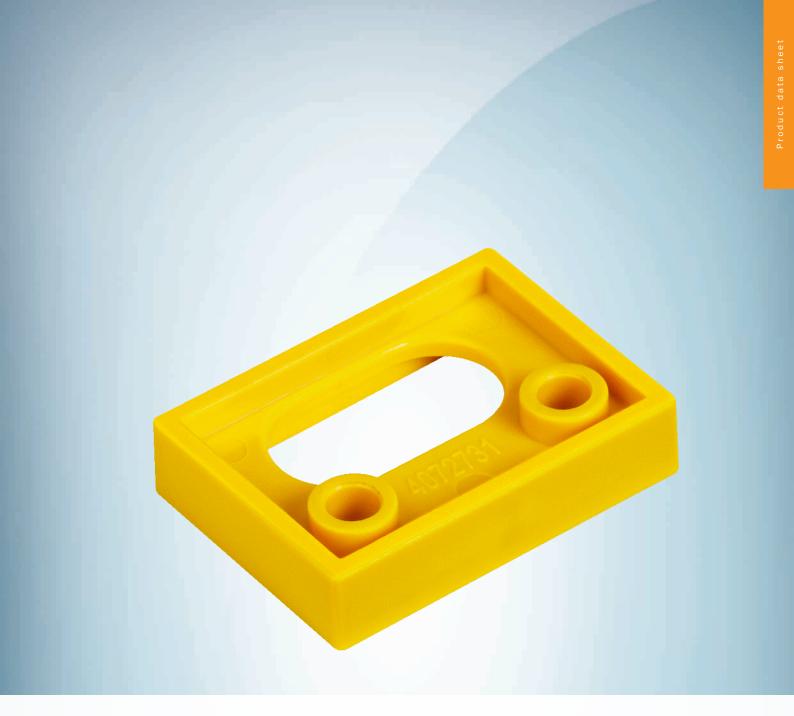

### Technical specifications

| Accessory group  | Other mounting accessories |
|------------------|----------------------------|
| Accessory family | Others                     |
| Packing unit     | 10 pieces                  |
| Description      | Spacer for RE1             |