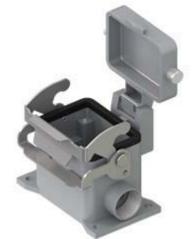

## Part number M7AP 06 LS32

Surface mounting housing, V-TYPE series, with 1 lever, M32 cable entry, size "44.27", high construction, with metal cover

| Surface mounting housing            |
|-------------------------------------|
| V-TYPE                              |
| With 1 lever                        |
| Size 44.27                          |
| With cable entry<br>M32             |
| High construction, with metal cover |
|                                     |
| IP66 / IP67 / IP69                  |
|                                     |
| 1,00 g                              |
| -40°C+125°C                         |
|                                     |