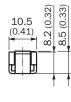

|
| Suitable for     | WLL180T, GLL170(T)           |
| Material         | Steel, zinc coated           |
| Items supplied   | Without mounting hardware    |
| Description      | Mounting bracket             |

#### Classifications

| eCl@ss 5.0     | 27279202 |
|----------------|----------|
| eCl@ss 5.1.4   | 27279202 |
| eCl@ss 6.0     | 27279202 |
| eCl@ss 6.2     | 27279202 |
| eCl@ss 7.0     | 27279202 |
| eCl@ss 8.0     | 27279202 |
| eCl@ss 8.1     | 27279202 |
| eCl@ss 9.0     | 27273701 |
| eCl@ss 10.0    | 27273701 |
| eCl@ss 11.0    | 27273701 |
| eCl@ss 12.0    | 27273701 |
| ETIM 5.0       | EC002615 |
| ETIM 6.0       | EC002615 |
| ETIM 7.0       | EC002615 |
| ETIM 8.0       | EC002615 |
| UNSPSC 16.0901 | 32131023 |

## Dimensional drawing (Dimensions in mm (inch))







## SICK AT A GLANCE

SICK is one of the leading manufacturers of intelligent sensors and sensor solutions for industrial applications. A unique range of products and services creates the perfect basis for controlling processes securely and efficiently, protecting individuals from accidents and preventing damage to the environment.

We have extensive experience in a wide range of industries and understand their processes and requirements. With intelligent sensors, we can deliver exactly what our customers need. In application centers in Europe, Asia and North America, system solutions are tested and optimized in accordance with customer specifications. All this makes us a reliable supplier and development partner.

Comprehensive services complete our offering: SICK LifeTime Services provi