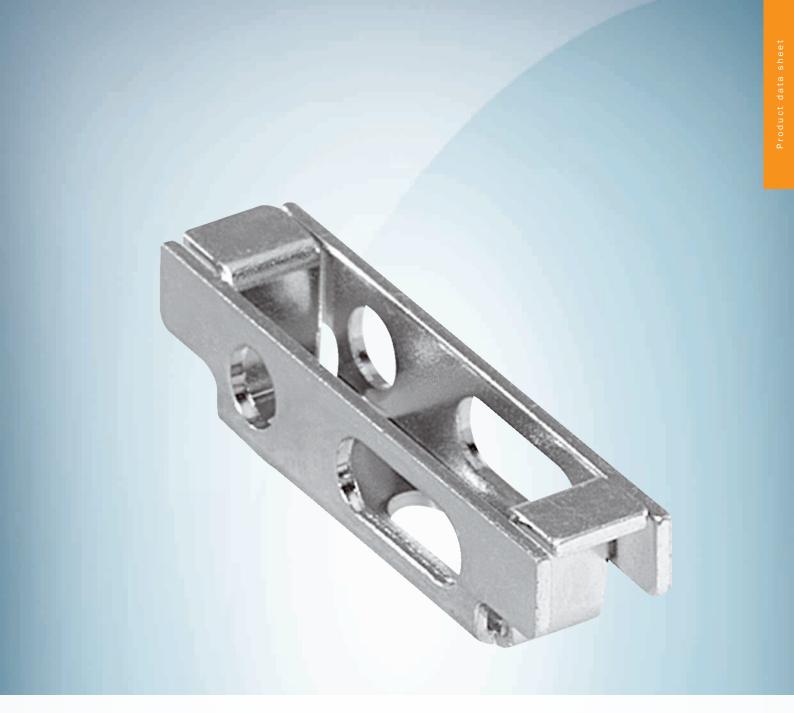

BEF-WLL180

## Technical specifications

| Accessory group  | Mounting brackets and plates |
|------------------|------------------------------|
| Accessory family | Mounting brackets            |
| Suitable for     | WLL180T, GLL170(T)           |
| Material         | Steel, zinc coated           |
| Items supplied   | Without mounting hardware    |
| Description      | Mounting bracket             |