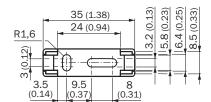

|
| Suitable for     | WLL180T, GLL170(T)           |
| Material         | Steel, zinc coated           |
| Items supplied   | Without mounting hardware    |
| Description      | Mounting bracket             |

#### Classifications

| eCl@ss 5.0     | 27279202 |
|----------------|----------|
| eCl@ss 5.1.4   | 27279202 |
| eCl@ss 6.0     | 27279202 |
| eCl@ss 6.2     | 27279202 |
| eCl@ss 7.0     | 27279202 |
| eCl@ss 8.0     | 27279202 |
| eCl@ss 8.1     | 27279202 |
| eCl@ss 9.0     | 27273701 |
| eCl@ss 10.0    | 27273701 |
| eCl@ss 11.0    | 27273701 |
| eCl@ss 12.0    | 27273701 |
| ETIM 5.0       | EC002615 |
| ETIM 6.0       | EC002615 |
| ETIM 7.0       | EC002615 |
| ETIM 8.0       | EC002615 |
| UNSPSC 16.0901 | 32131023 |

## Dimensional drawing (Dimensions in mm (inch))







## SICK AT A GLANCE

SICK is one of the leading manufacturers of intelligent sensors and sensor solutions for industrial applications. A unique range of products and services creates the perfect basis for controlling processes securely and efficiently, protecting individuals from accidents and preventing damage to the environment.

We have extensive experience in a wide range of industries and understand their processes and requirements. With intelligent sensors, we can deliver exactly what our customers need. In application centers in Europe, Asia and North America, system solutions are tested and optimized in accordance with customer specifications. All this makes us a reliable supplier and development partner.

Comprehensive services complete our offering: SICK LifeTime Services p