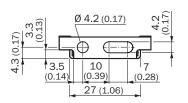

|
| Suitable for     | WLL180T, GLL170(T)           |
| Material         | Steel, zinc coated           |
| Items supplied   | Without mounting hardware    |
| Description      | Mounting bracket             |

#### Classifications

| eCl@ss 5.0     | 27279202 |
|----------------|----------|
| eCl@ss 5.1.4   | 27279202 |
| eCl@ss 6.0     | 27279202 |
| eCl@ss 6.2     | 27279202 |
| eCl@ss 7.0     | 27279202 |
| eCl@ss 8.0     | 27279202 |
| eCl@ss 8.1     | 27279202 |
| eCl@ss 9.0     | 27273701 |
| eCl@ss 10.0    | 27273701 |
| eCl@ss 11.0    | 27273701 |
| eCl@ss 12.0    | 27273701 |
| ETIM 5.0       | EC002615 |
| ETIM 6.0       | EC002615 |
| ETIM 7.0       | EC002615 |
| ETIM 8.0       | EC002615 |
| UNSPSC 16.0901 | 32131023 |

## Dimensional drawing (Dimensions in mm (inch))







## SICK AT A GLANCE

SICK is one of the leading manufacturers of intelligent sensors and sensor solutions for industrial applications. A unique range of products and services creates the perfect basis for controlling processes securely and efficiently, protecting individuals from accidents and preventing damage to the environment.

We have extensive experience in a wide range of industries and understand their processes and requirements. With intelligent sensors, we can deliver exactly what our customers need. In application centers in Europe, Asia and North America, system solutions are tested and optimized in accordance with customer specifications. All this makes us a reliable supplier and development partner.

Comprehensive services complete our offering: SICK LifeTime Services pro