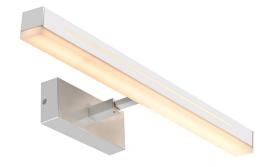

## Otis 60

Item number: 2015411033 Chrome EAN: 5704924002724

Packaging unit 3 Material: Aluminium/Plastic IP44, Class 2 (Double isolated), 230V LED MODUL, Light source incl. 17w led

Area: Indoor Transformer/driver placement: I lampen

Otis is an elegant wall lamp that is perfect for the use in the bathroom due to its high degree of protection, IP44. Otis equipped with a 2 step-Moodmaker and can be installed both vertically and horizontally – making it perfect for your personal light wishes.