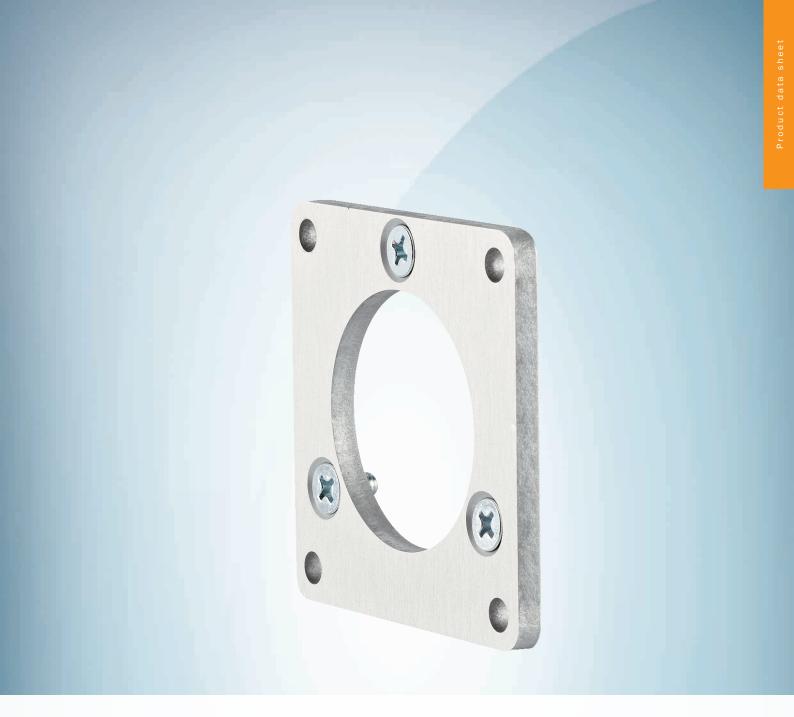

## Technical specifications

| Accessory group  | Flanges                                                                                                                                                  |
|------------------|----------------------------------------------------------------------------------------------------------------------------------------------------------|
| Accessory family | Flange plates                                                                                                                                            |
| Material         | Aluminum                                                                                                                                                 |
| Items supplied   | Including 3 countersunk screws M4 x 8                                                                                                                    |
| Description      | Flange adapter, adaptation of face mount flange with 36 mm centering hub to 60 mm square mounting plate, aluminum, including 3 flat head screws M4 x $8$ |