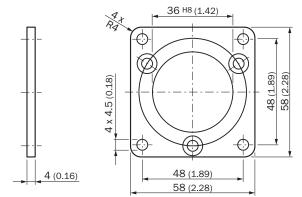

|
| Description      | Flange adapter, adaptation of face mount flange with 36 mm centering hub to 60 mm square mounting plate, aluminum, including 3 flat head screws M4 x $8$ |

#### Classifications

| eCl@ss 5.0     | 27279202 |
|----------------|----------|
| eCl@ss 5.1.4   | 27279202 |
| eCl@ss 6.0     | 27279202 |
| eCl@ss 6.2     | 27279202 |
| eCl@ss 7.0     | 27279202 |
| eCl@ss 8.0     | 27279202 |
| eCl@ss 8.1     | 27279202 |
| eCl@ss 9.0     | 27273701 |
| eCl@ss 10.0    | 27273701 |
| eCl@ss 11.0    | 27273701 |
| eCl@ss 12.0    | 27273701 |
| ETIM 5.0       | EC002615 |
| ETIM 6.0       | EC002615 |
| ETIM 7.0       | EC002615 |
| ETIM 8.0       | EC002615 |
| UNSPSC 16.0901 | 32131023 |

## Dimensional drawing (Dimensions in mm (inch))



# SICK AT A GLANCE

SICK is one of the leading manufacturers of intelligent sensors and sensor solutions for industrial applications. A unique range of products and services creates the perfect basis for controlling processes securely and efficiently, protecting individuals from accidents and preventing damage to the environment.

We have extensive experience in a wide range of industries and understand their processes and requirements. With intelligent sensors, we can deliver exactly what our customers need. In application centers in Europe, Asia and North America, system solutions are tested and optimized in accordance with customer specifications. All this makes us a reliable supplier and development partner.

Comprehensive services complete our offering: SICK LifeTime Services provid