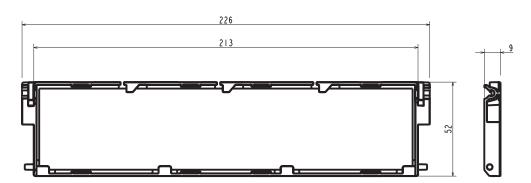

, mold and allergen.

Two-layered filter with non-woven fabric and electrostatic filter can effectively capture and remove small particles from the air in your room.

# Applicable Models

- MSZ-RW25VG
- MSZ-LN35VG2V
- MSZ-LN35VG2R
- MSZ-RW35VG
- MSZ-LN35VG2B
- MSZ-RW50VG
- MSZ-LN18VG2W MSZ-LN50VG2W
- MSZ-LN18VG2V MSZ-LN50VG2V
- MSZ-LN18VG2R MSZ-LN50VG2R

- MSZ-LN25VG2W MSZ-LN60VG2W
- MSZ-LN18VG2B MSZ-LN50VG2B
- MSZ-LN25VG2V MSZ-LN60VG2V
- MSZ-LN25VG2R MSZ-LN60VG2R

- MSZ-LN25VG2B MSZ-LN60VG2B
- MSZ-LN35VG2W

# Specifications

| Material       | Filter: Polyester, rayon, actylic resin Frame: Polypropylen |
|----------------|-------------------------------------------------------------|
| Color (Filter) | Green                                                       |

# Dimensions

Unit: mm



# How to Use / How to Install

## Replacement of the air cleaning filter



- 1. Lift the front panel until a "click" is heard.
- 2. Hold the hinges and pull to remove as shown in the illustration above.
  - Wipe with a soft dry cloth or rinse it with water.
  - Do not soak it in water for more than two hours.
- Dry it well in shade before installing it.
- 3. Install the front panel by following the removal procedure in reverse. Close the front panel securely and press the positions indicated by the arrows.



## Every 3 months:

Remove dirt by a vacuum cleaner.

## When dirt cannot be removed by

- vacuum cleaning:
  Soak the filter and its frame in lukewarm water before rinsing it.
- After washing, dry it well in shade. Install all tabs of the air filter.

### Every year:

Replace it w