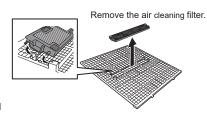

## Replacement of the air cleaning filter

- 1. Lift the front panel until a "click" is heard.
- 2. Hold the hinges and pull to remove as shown in the illustration above.
  - Wipe with a soft dry cloth or rinse it with water.
  - Do not soak it in water for more than two hours.
- Dry it well in shade before installing it.
- 3. Install the front panel by following the removal procedure in reverse. Close the front panel securely and press the positions indicated by the arrows.