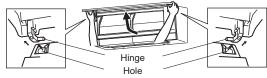

# How to Use / How to Install

## Replacement of the air cleaning filter

- 1. Lift the front panel until a "click" is heard.
- 2. Hold the hinges and pull to remove as shown in the illustration above.
  - Wipe with a soft dry cloth or rinse it with water.
  - Do not soak it in water for more than two hours.
- Dry it well in shade before installing it.
- 3. Install the front panel by following the removal procedure in reverse. Close the front panel securely and press the positions indicated by the arrows.