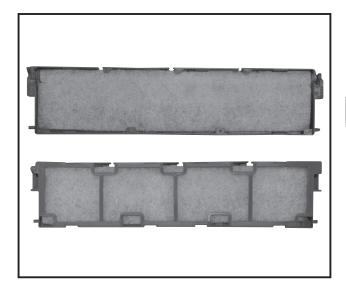

## Photo

# **Descriptions**

V Blocking Filter with antiviral effect inhibits 99% of adhered virus, and other harmful substances, such as bacteria, mold and allergen.

Two-layered filter with non-woven fabric and electrostatic filter can effectively capture and remove small particles from the air in your room.