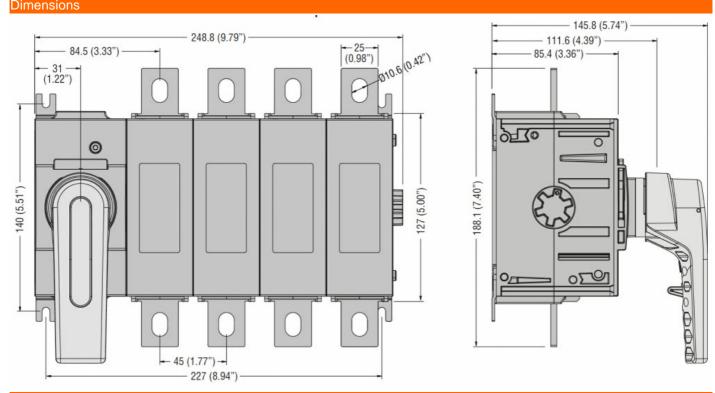

## GLX420500 FOURTH POLE ADD-ON, SIMULTANEOUS CLOSING OPERATION AS SWITCH DISCONNECTOR POLES, IEC/EN. FOR GL0500C1 VERSION

|                                               |     | 2           |
|-----------------------------------------------|-----|-------------|
| Product designation                           |     | Fourth pole |
| Product type designation                      |     | GLX42       |
| Number of poles                               | Nr. | 1           |
| Operating voltage type                        |     | AC          |
| Contact characteristics                       |     |             |
| IEC Conventional free air thermal current Ith | А   | 500         |
| Rated insulation voltage Ui IEC/EN            | V   | 1000        |
| Rated impulse withstand voltage Uimp          | kV  | 12          |
| Dimonsions                                    |     |             |