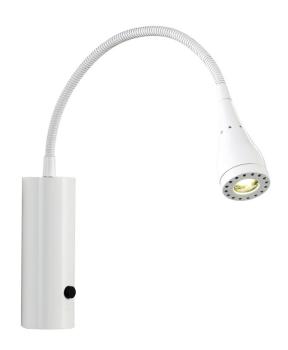

## nordlux®

Height (cm): 30 Projection (cm): 19 Width (cm): 5

Shade diameter (cm): 3.5 Wall box (cm): 2 x 12

## Mento

Item number: 75531001 White EAN: 5701581285972

Packaging unit 6 Material: Metal

IP20, Class 2 (Double isolated), 230V

Cord: 180 cm, White

Can the cable be replaced? Yes

Switch on the fixture

LED MODUL, Light source incl. 3w led

## Lightsource info (pr. lightsource)

Lumen: 130 Lumen/Watt: 54 Lifetime: 30000 On/Off: 10000

Colour temperature: 3000K

RA: 80 Candela: 500 Beam angle: 60° Dimmable: No

Mento is a modern and simple wall light. The built-in LED gives precise light, suitable for activities such as reading. This makes it perfect as a bedside light or reading light by the sofa.