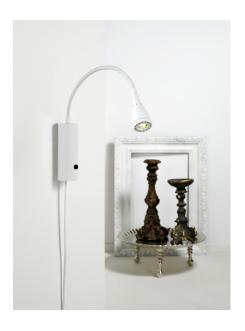

## nordlux®

Height (cm): 30 Projection (cm): 19 Width (cm): 5

Shade diameter (cm): 3.5 Wall box (cm): 2 x 12

## Mento

Item number: 75531001 White EAN: 5701581285972

Packaging unit 6 Material: Metal

IP20, Class 2 (Double isolated), 230V

Cord: 180 cm, White

Can the cable be replaced? Yes

Switch on the fixture

LED MODUL, Light source incl. 3w led

## Lightsource info (pr. lightsource)

Lumen: 130 Lumen/Watt: 54 Lifetime: 30000 On/Off: 10000

Colour temperature: 3000K

RA: 80 Candela: 500 Beam angle: 60° Dimmable: No

Mento is a modern and simple wall light. The built-in LED gives precise light, suitable for activities such as reading. This makes it perfect as a bedside light or reading light by the sofa.