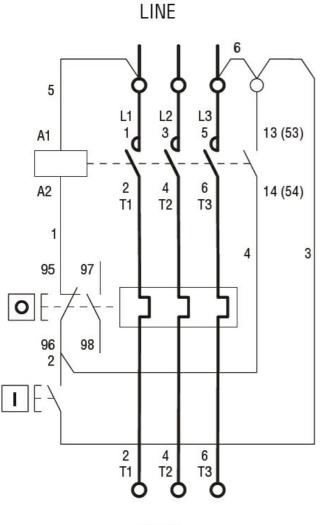

## I = Start; O = Stop/Reset

| Certifications and compliance |                       |                                                                |
|-------------------------------|-----------------------|----------------------------------------------------------------|
| Compliance                    |                       |                                                                |
|                               | IEC/EN 60947-1        |                                                                |
|                               | IEC/EN 60947-4-1      |                                                                |
|                               | UL508 CSA C22.2 n° 14 |                                                                |
| Certificates                  |                       |                                                                |
|                               | CSAus                 |                                                                |
|                               | cULus                 |                                                                |
|                               | EAC                   |                                                                |
| ETIM classificatio            | n                     |                                                                |
| ETIM 8.0                      |                       | EC001037 -<br>Motor<br>starter/Motor<br>starter<br>combination |