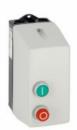

## M1P01810230

DIRECT-ON-LINE-STARTER, ENCLOSED WITHOUT THERMAL OVERLOAD RELAY, WITH electric START AND STOP/RESET BUTTONS, WITH BF09/BF18 CONTACTOR, 18A MAX (≤440V), IP65. CONTACTOR COIL VOLTAGE 230VAC 50/60HZ

## I = Start; O = Stop/Reset

| Certifications and compliance |                       |                                                                |
|-------------------------------|-----------------------|----------------------------------------------------------------|
| Compliance                    |                       |                                                                |
|                               | IEC/EN 60947-1        |                                                                |
|                               | IEC/EN 60947-4-1      |                                                                |
|                               | UL508 CSA C22.2 n° 14 |                                                                |
| Certificates                  |                       |                                                                |
|                               | CSAus                 |                                                                |
|                               | cULus                 |                                                                |
|                               | EAC                   |                                                                |
| ETIM classificatio            | n                     |                                                                |
| ETIM 8.0                      |                       | EC001037 -<br>Motor<br>starter/Motor<br>starter<br>combination |