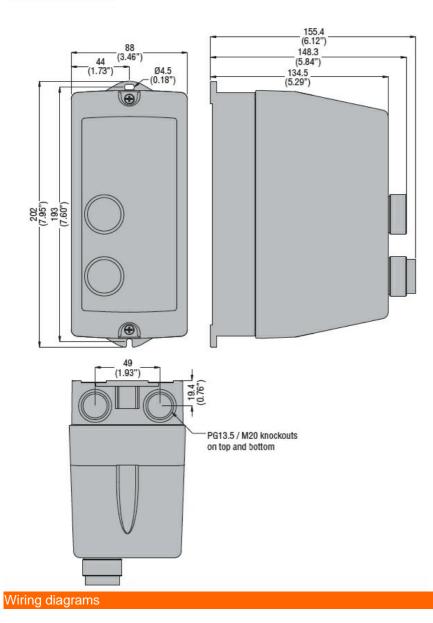

| Product designation                  |     |    | Direct-on-line<br>starter |
|--------------------------------------|-----|----|---------------------------|
| Product type designation             |     |    | M1P01810                  |
| Electrical features                  |     |    |                           |
| Maximum operating current (≤440V)    |     | А  | 18                        |
| Components                           |     |    |                           |
| Starter enclosure standard supplied  |     |    | M1PA                      |
| Contactor standard supplied          |     |    | BF1810A                   |
| Thermal relay to purchase separately |     |    | RF38                      |
| Mechanical features                  |     |    |                           |
| Weight                               |     | g  | 910                       |
| Ambient conditions                   |     |    |                           |
| Operating temperature                |     |    |                           |
|                                      | min | °C | -25                       |
|                                      | max | °C | +60                       |
| Storage temperature                  |     |    |                           |
|                                      | min | °C | -40                       |
|                                      | max | °C | +70                       |
| Resistance & Protection              |     |    |                           |
| Frontal IP degree                    |     |    | IP65                      |
| Dimensions                           |     |    |                           |