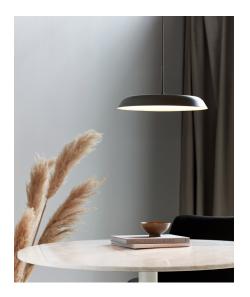

## Area: Indoor

Piso oozes of Nordic minimalism. The stylish design gives Piso a timeless and modern expression, where the large illuminated surface contributes to a beautiful homogenous light. The slim design is combined with built-in dim-to-warm technology, which makes it extremely easy to change the light temperature in your room. Thus, Piso combines design and functionality in the most compelling manner.