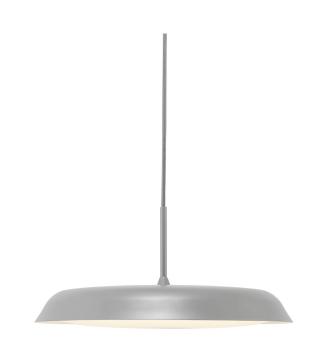

## nordlux®

Height (cm): 16.5 Width (cm): 36 36 Shade diameter (cm): 36

## Piso

Item number: 2010763010 Grey EAN: 5704924001611

Packaging unit 3 Material: Metal/Plastic IP20, Class 2 (Double isolated), 230V Cord: 200 cm, Grey textile cable Can the cable be replaced? No LED MODUL, Light source incl. 21w led

## Area: Indoor

Piso oozes of Nordic minimalism. The stylish design gives Piso a timeless and modern expression, where the large illuminated surface contributes to a beautiful homogenous light. The slim design is combined with built-in dim-to-warm technology, which makes it extremely easy to change the light temperature in your room. Thus, Piso combines design and functionality in the most compelling manner.