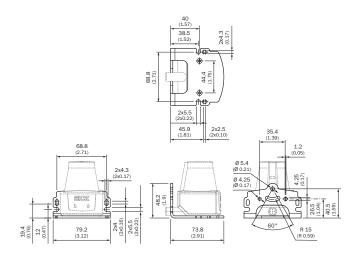

2                     |
| eCl@ss 6.0       | 27279202                     |
| eCl@ss 6.2       | 27279202                     |
| eCl@ss 7.0       | 27279202                     |
| eCl@ss 8.0       | 27279202                     |
| eCl@ss 8.1       | 27279202                     |
| eCl@ss 9.0       | 27273701                     |
| eCl@ss 10.0      | 27273701                     |
| eCl@ss 11.0      | 27273701                     |
| eCl@ss 12.0      | 27273701                     |
| ETIM 5.0         | EC002615                     |
| ETIM 6.0         | EC002615                     |
| ETIM 7.0         | EC002615                     |
| ETIM 8.0         | EC002615                     |
| UNSPSC 16.0901   | 32131023                     |

Dimensional drawing (Dimensions in mm (inch))



# SICK AT A GLANCE

SICK is one of the leading manufacturers of intelligent sensors and sensor solutions for industrial applications. A unique range of products and services creates the perfect basis for controlling processes securely and efficiently, protecting individuals from accidents and preventing damage to the environment.

We have extensive experience in a wide range of industries and understand their processes and requirements. With intelligent sensors, we can deliver exactly what our customers need. In application centers in Europe, Asia and North America, system solutions are tested and optimized in accordance with customer specifications. All this makes us a reliable supplier and development partner.

Comprehensive services complete our offering: SICK LifeTime Services provid