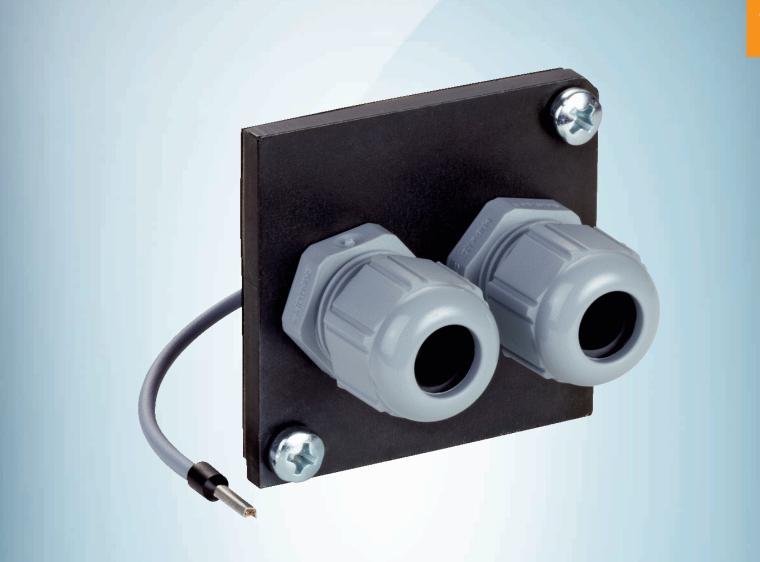

#### Technical specifications

| Accessory family | Other adapters                                   |
|------------------|--------------------------------------------------|
| Description      | Connection mask with two additional cable glands |