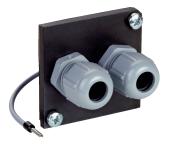

#### Technical specifications

| Accessory family | Other adapters                                   |
|------------------|--------------------------------------------------|
| Description      | Connection mask with two additional cable glands |