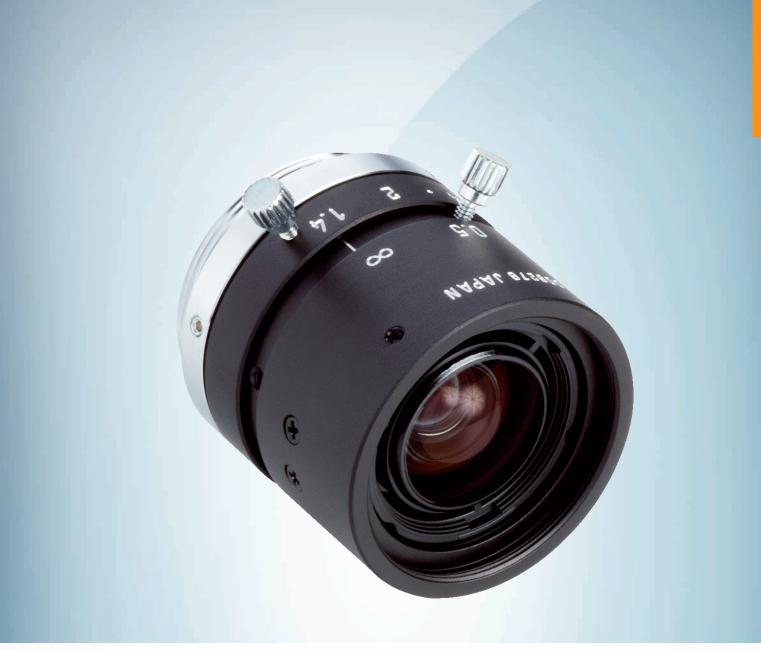

### **C-mount lens**

Illustration may differ

#### **Technical specifications**

| Accessory group | Lenses and accessories                              |
|-----------------|-----------------------------------------------------|
| Description     | C-mount 2/3", focal length 35 mm, aperture 1.4 – 16 |
| Diameter        | 34 mm                                               |
| Focal length    | 35 mm                                               |
| Aperture        | 1.4 16                                              |
| Dimensions      | 36.5 mm (Without C-mount thread)                    |
| Classifications |                                                     |
| ECLASS 5.0      | 27279205                                            |
| ECLASS 5.1.4    | 27279205                                            |
| ECLASS 6.0      | 27279205                                            |
| ECLASS 6.2      | 27279205                                            |
| ECLASS 7.0      | 27279205                                            |
| ECLASS 8.0      | 27279205                                            |
| ECLASS 8.1      | 27279205                                            |
| ECLASS 9.0      | 27273603                                            |
| ECLASS 10.0     | 27273603                                            |
| ECLASS 11.0     | 27273603                                            |
| ECLASS 12.0     | 27273603                                            |
| ETIM 5.0        | EC001776                                            |
| ETIM 6.0        | EC001776                                            |
| ETIM 7.0        | EC001776                                            |
| ETIM 8.0        | EC001776                                            |
| UNSPSC 16.0901  | 45121603                                            |
|                 |                                                     |