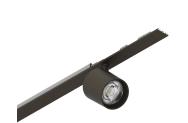

#### **Features**

Use: Indoor

Type of installation: RECESSED INTO PLASTERBOARD, SUSPENDED, CEILING MOUNTED

Emission: ADJUSTABLE

Optics: SPOT Beam: 14° Colour: CAFFE Dimming: ON/OFF Emergency: NO L: 800mm A: 31mm Made in: ITALY Warranty: 5 years

#### Tech data

Luminaire input power: 14.9W Luminaire luminouse flux: 821lm

IP: 20

Insulation class: I

Supply voltage: 220-240V 50/60Hz

SELV: Sì

#### Source

Light source: LED Source power: 9W

Source luminous flux: 974lm Colour temperature: 2700K

CRI: >90

Colour tolerance: 2 Step MacAdam LED lifespan: 50000h L80 B20