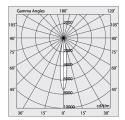

#### Source

Light source: LED Source power: 9W

Source luminous flux: 974lm Colour temperature: 2700K

CRI: >90

Colour tolerance: 2 Step MacAdam LED lifespan: 50000h L80 B20