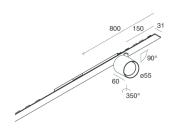

#### **Features**

Use: Indoor

Type of installation: RECESSED INTO PLASTERBOARD, SUSPENDED, CEILING MOUNTED

Emission: ADJUSTABLE

Optics: SPOT Beam: 14° Colour: CAFFE Dimming: ON/OFF Emergency: NO L: 800mm A: 31mm Made in: ITALY Warranty: 5 years