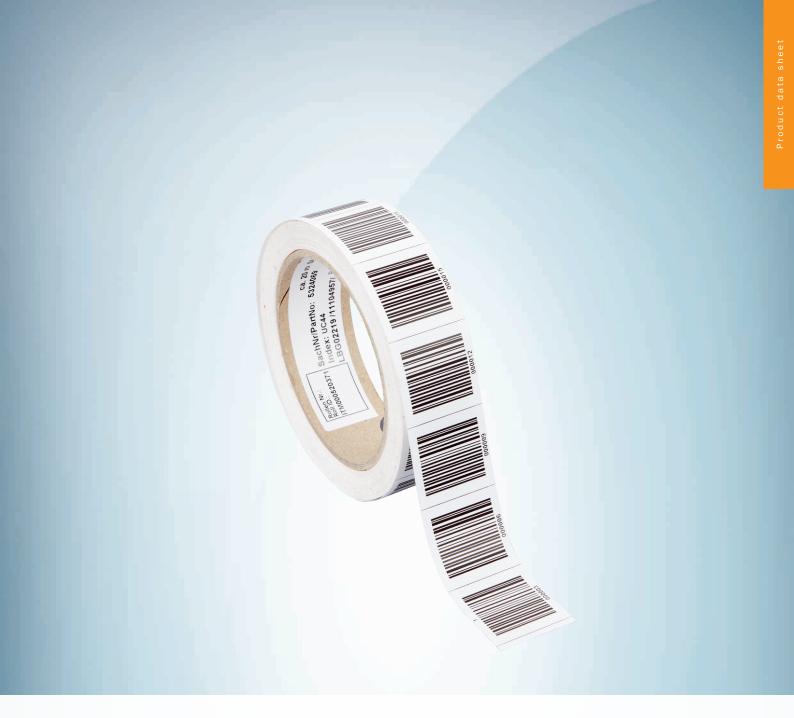

Bar code tape

## Technical specifications

| Accessory group  | Codes                                            |
|------------------|--------------------------------------------------|
| Accessory family | Positioning codes                                |
| Description      | 30 mm, height: 40 mm, measuring range: 60 m 80 m |