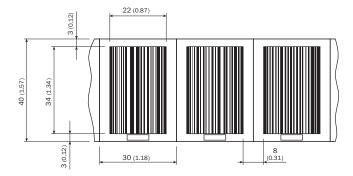

# Dimensional drawing (Dimensions in mm (inch))

## Technical specifications

| Accessory group  | Codes                                            |
|------------------|--------------------------------------------------|
| Accessory family | Positioning codes                                |
| Description      | 30 mm, height: 40 mm, measuring range: 60 m 80 m |