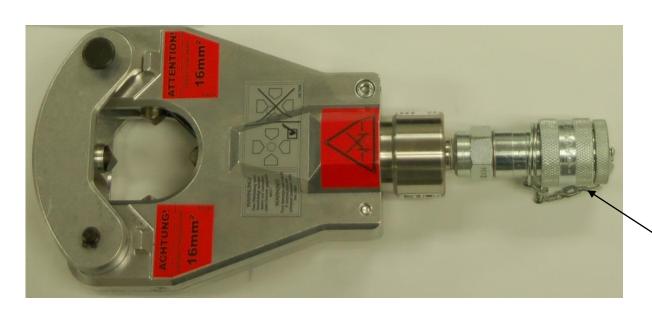

# 3/8" FEMALE PARKER FITTING

# CT-980CH DIE-LESS, FLIP-TOP CRIMP HEAD TOOL

|     |          |     |      |      |                                                    |        | CT-980CH                                                                                          |
|-----|----------|-----|------|------|----------------------------------------------------|--------|---------------------------------------------------------------------------------------------------|
|     |          |     |      |      |                                                    |        | CUSTOMER DRAWING                                                                                  |
|     |          |     |      |      |                                                    |        | ITEM REVISION NAME:                                                                               |
|     |          |     |      |      |                                                    |        | 00084SLS_DC/00                                                                                    |
|     |          |     |      |      |                                                    |        | UNLESS OTHERWISE SPECIFIED, MATERIAL: DIMENSIONAL TOLERANCES ARE:                                 |
| 01  | 12-20-16 | ACC | BJPU | JADE | PARKER FITTING WAS MALE,<br>UPDATED OVERALL LENGTH | 011185 | (.x) ± (.xxx) ± (.xxx) ±                                                                          |
| 00  | 7-29-16  | BKA | ACC  | JADE | DRAWING RELEASED                                   | 010062 | THIRD ANGLE PROJECTION DRAWING NUMBER: 00084SLS_DC                                                |
| REV | DATE     | BY  | СНК  | APR  | DESCRIPTION                                        | ECN    | DRAWN BY:     DATE:     CHK     SCALE       BKA     7-21-16     ACC     NONE     SHT 1 OF 1     B |

# NOTES, UNLESS OTHERWISE SPECIFIED:

The CT-980CH Hydraulic Die-less Crimping Head Tool is designed to crimp:

• Crimps Panduit Copper and Aluminum compression connectors. Go to <a href="www.panduit.com">www.panduit.com</a> for more information.