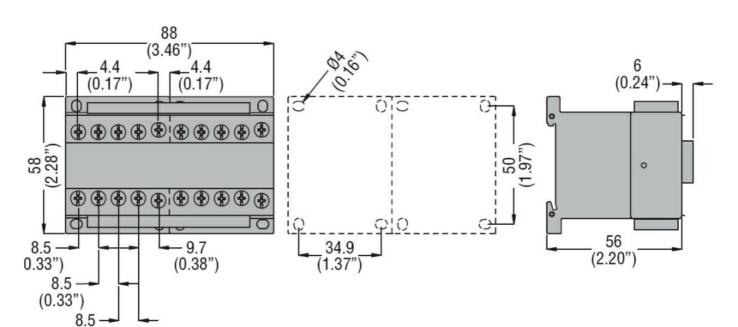

ENERGY AND AUTOMATION

REVERSING CONTACTOR ASSEMBLY, AC COIL, EXTERNAL INTERLOCK WITH POWER AND AUXILIARY WIRING, 12A AC3 IN AC, 5.7KW. COIL VOLTAGE 220VAC 60HZ

| Product designation  Product type designation                                                                                                                                                                                                                                                                                                                                                                                                                                                                                                                                                                                                                                                                                                                                                                                                                                                                                                                                                                                                                                                                                                                                                                                                                                                                                                                                                                                                                                                                                                                                                                                                                                                                                                                                                                                                                                                                                                                                                                                                                                                                                  |                     |      | Reversing contactor BGR12 |
|--------------------------------------------------------------------------------------------------------------------------------------------------------------------------------------------------------------------------------------------------------------------------------------------------------------------------------------------------------------------------------------------------------------------------------------------------------------------------------------------------------------------------------------------------------------------------------------------------------------------------------------------------------------------------------------------------------------------------------------------------------------------------------------------------------------------------------------------------------------------------------------------------------------------------------------------------------------------------------------------------------------------------------------------------------------------------------------------------------------------------------------------------------------------------------------------------------------------------------------------------------------------------------------------------------------------------------------------------------------------------------------------------------------------------------------------------------------------------------------------------------------------------------------------------------------------------------------------------------------------------------------------------------------------------------------------------------------------------------------------------------------------------------------------------------------------------------------------------------------------------------------------------------------------------------------------------------------------------------------------------------------------------------------------------------------------------------------------------------------------------------|---------------------|------|---------------------------|
| Electrical features                                                                                                                                                                                                                                                                                                                                                                                                                                                                                                                                                                                                                                                                                                                                                                                                                                                                                                                                                                                                                                                                                                                                                                                                                                                                                                                                                                                                                                                                                                                                                                                                                                                                                                                                                                                                                                                                                                                                                                                                                                                                                                            |                     |      | BGK 12                    |
| Maximum operating current (≤440V)                                                                                                                                                                                                                                                                                                                                                                                                                                                                                                                                                                                                                                                                                                                                                                                                                                                                                                                                                                                                                                                                                                                                                                                                                                                                                                                                                                                                                                                                                                                                                                                                                                                                                                                                                                                                                                                                                                                                                                                                                                                                                              |                     | Α    | 12                        |
| Contact characteristics                                                                                                                                                                                                                                                                                                                                                                                                                                                                                                                                                                                                                                                                                                                                                                                                                                                                                                                                                                                                                                                                                                                                                                                                                                                                                                                                                                                                                                                                                                                                                                                                                                                                                                                                                                                                                                                                                                                                                                                                                                                                                                        |                     |      | 12                        |
| Operational current le                                                                                                                                                                                                                                                                                                                                                                                                                                                                                                                                                                                                                                                                                                                                                                                                                                                                                                                                                                                                                                                                                                                                                                                                                                                                                                                                                                                                                                                                                                                                                                                                                                                                                                                                                                                                                                                                                                                                                                                                                                                                                                         |                     |      |                           |
| Operational current to                                                                                                                                                                                                                                                                                                                                                                                                                                                                                                                                                                                                                                                                                                                                                                                                                                                                                                                                                                                                                                                                                                                                                                                                                                                                                                                                                                                                                                                                                                                                                                                                                                                                                                                                                                                                                                                                                                                                                                                                                                                                                                         | AC-3 (≤440V ≤55°C)  | Α    | 12                        |
| Rated operational power AC-3 (T≤55°C)                                                                                                                                                                                                                                                                                                                                                                                                                                                                                                                                                                                                                                                                                                                                                                                                                                                                                                                                                                                                                                                                                                                                                                                                                                                                                                                                                                                                                                                                                                                                                                                                                                                                                                                                                                                                                                                                                                                                                                                                                                                                                          | AO-3 (1440 V 133 O) |      | 12                        |
| Nation operational power A0-0 (1=00 0)                                                                                                                                                                                                                                                                                                                                                                                                                                                                                                                                                                                                                                                                                                                                                                                                                                                                                                                                                                                                                                                                                                                                                                                                                                                                                                                                                                                                                                                                                                                                                                                                                                                                                                                                                                                                                                                                                                                                                                                                                                                                                         | 230V                | kW   | 3.2                       |
|                                                                                                                                                                                                                                                                                                                                                                                                                                                                                                                                                                                                                                                                                                                                                                                                                                                                                                                                                                                                                                                                                                                                                                                                                                                                                                                                                                                                                                                                                                                                                                                                                                                                                                                                                                                                                                                                                                                                                                                                                                                                                                                                | 400V                | kW   | 5.7                       |
|                                                                                                                                                                                                                                                                                                                                                                                                                                                                                                                                                                                                                                                                                                                                                                                                                                                                                                                                                                                                                                                                                                                                                                                                                                                                                                                                                                                                                                                                                                                                                                                                                                                                                                                                                                                                                                                                                                                                                                                                                                                                                                                                | 415V                | kW   | 6.2                       |
|                                                                                                                                                                                                                                                                                                                                                                                                                                                                                                                                                                                                                                                                                                                                                                                                                                                                                                                                                                                                                                                                                                                                                                                                                                                                                                                                                                                                                                                                                                                                                                                                                                                                                                                                                                                                                                                                                                                                                                                                                                                                                                                                | 440V                | kW   | 5.5                       |
|                                                                                                                                                                                                                                                                                                                                                                                                                                                                                                                                                                                                                                                                                                                                                                                                                                                                                                                                                                                                                                                                                                                                                                                                                                                                                                                                                                                                                                                                                                                                                                                                                                                                                                                                                                                                                                                                                                                                                                                                                                                                                                                                | 500V                | kW   | 5.5                       |
|                                                                                                                                                                                                                                                                                                                                                                                                                                                                                                                                                                                                                                                                                                                                                                                                                                                                                                                                                                                                                                                                                                                                                                                                                                                                                                                                                                                                                                                                                                                                                                                                                                                                                                                                                                                                                                                                                                                                                                                                                                                                                                                                | 690V                | kW   | 5                         |
| Built-in auxiliary contacts                                                                                                                                                                                                                                                                                                                                                                                                                                                                                                                                                                                                                                                                                                                                                                                                                                                                                                                                                                                                                                                                                                                                                                                                                                                                                                                                                                                                                                                                                                                                                                                                                                                                                                                                                                                                                                                                                                                                                                                                                                                                                                    | 0001                | 1000 |                           |
| Dulk in duxiliary contacts                                                                                                                                                                                                                                                                                                                                                                                                                                                                                                                                                                                                                                                                                                                                                                                                                                                                                                                                                                                                                                                                                                                                                                                                                                                                                                                                                                                                                                                                                                                                                                                                                                                                                                                                                                                                                                                                                                                                                                                                                                                                                                     | NO                  |      | 0                         |
|                                                                                                                                                                                                                                                                                                                                                                                                                                                                                                                                                                                                                                                                                                                                                                                                                                                                                                                                                                                                                                                                                                                                                                                                                                                                                                                                                                                                                                                                                                                                                                                                                                                                                                                                                                                                                                                                                                                                                                                                                                                                                                                                | NC                  |      | 1                         |
| UL technical data                                                                                                                                                                                                                                                                                                                                                                                                                                                                                                                                                                                                                                                                                                                                                                                                                                                                                                                                                                                                                                                                                                                                                                                                                                                                                                                                                                                                                                                                                                                                                                                                                                                                                                                                                                                                                                                                                                                                                                                                                                                                                                              | .,,                 |      |                           |
| Maximum UL/CSA horsepower ratings single-phase                                                                                                                                                                                                                                                                                                                                                                                                                                                                                                                                                                                                                                                                                                                                                                                                                                                                                                                                                                                                                                                                                                                                                                                                                                                                                                                                                                                                                                                                                                                                                                                                                                                                                                                                                                                                                                                                                                                                                                                                                                                                                 |                     |      |                           |
| The state of the s | 110V-120V           | HP   | 0.5                       |
|                                                                                                                                                                                                                                                                                                                                                                                                                                                                                                                                                                                                                                                                                                                                                                                                                                                                                                                                                                                                                                                                                                                                                                                                                                                                                                                                                                                                                                                                                                                                                                                                                                                                                                                                                                                                                                                                                                                                                                                                                                                                                                                                | 220V-240V           | HP   | 1.5                       |
| Maximum UL/CSA horsepower ratings three-phase, 3-pole                                                                                                                                                                                                                                                                                                                                                                                                                                                                                                                                                                                                                                                                                                                                                                                                                                                                                                                                                                                                                                                                                                                                                                                                                                                                                                                                                                                                                                                                                                                                                                                                                                                                                                                                                                                                                                                                                                                                                                                                                                                                          |                     |      |                           |
| The state of the s | 200V-208V           | HP   | 3                         |
|                                                                                                                                                                                                                                                                                                                                                                                                                                                                                                                                                                                                                                                                                                                                                                                                                                                                                                                                                                                                                                                                                                                                                                                                                                                                                                                                                                                                                                                                                                                                                                                                                                                                                                                                                                                                                                                                                                                                                                                                                                                                                                                                | 220V-240V           | HP   | 3                         |
|                                                                                                                                                                                                                                                                                                                                                                                                                                                                                                                                                                                                                                                                                                                                                                                                                                                                                                                                                                                                                                                                                                                                                                                                                                                                                                                                                                                                                                                                                                                                                                                                                                                                                                                                                                                                                                                                                                                                                                                                                                                                                                                                | 440V-480V           | HP   | 7.5                       |
|                                                                                                                                                                                                                                                                                                                                                                                                                                                                                                                                                                                                                                                                                                                                                                                                                                                                                                                                                                                                                                                                                                                                                                                                                                                                                                                                                                                                                                                                                                                                                                                                                                                                                                                                                                                                                                                                                                                                                                                                                                                                                                                                | 550V-600V           | HP   | 10                        |
| Mechanical features                                                                                                                                                                                                                                                                                                                                                                                                                                                                                                                                                                                                                                                                                                                                                                                                                                                                                                                                                                                                                                                                                                                                                                                                                                                                                                                                                                                                                                                                                                                                                                                                                                                                                                                                                                                                                                                                                                                                                                                                                                                                                                            | 333. 3007           |      |                           |
| Terminals type                                                                                                                                                                                                                                                                                                                                                                                                                                                                                                                                                                                                                                                                                                                                                                                                                                                                                                                                                                                                                                                                                                                                                                                                                                                                                                                                                                                                                                                                                                                                                                                                                                                                                                                                                                                                                                                                                                                                                                                                                                                                                                                 |                     |      | Clamp screw               |
| Weight                                                                                                                                                                                                                                                                                                                                                                                                                                                                                                                                                                                                                                                                                                                                                                                                                                                                                                                                                                                                                                                                                                                                                                                                                                                                                                                                                                                                                                                                                                                                                                                                                                                                                                                                                                                                                                                                                                                                                                                                                                                                                                                         |                     | g    | 394                       |
| Dimensions                                                                                                                                                                                                                                                                                                                                                                                                                                                                                                                                                                                                                                                                                                                                                                                                                                                                                                                                                                                                                                                                                                                                                                                                                                                                                                                                                                                                                                                                                                                                                                                                                                                                                                                                                                                                                                                                                                                                                                                                                                                                                                                     |                     | 9    |                           |