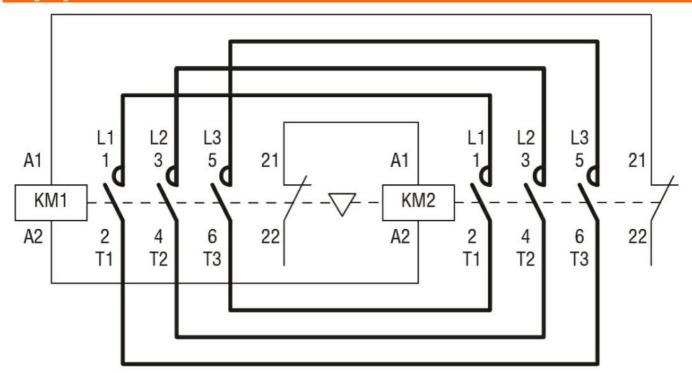

|                     | 9    |                           |

**ENERGY AND AUTOMATION** 

REVERSING CONTACTOR ASSEMBLY, AC COIL, EXTERNAL INTERLOCK WITH POWER AND AUXILIARY WIRING, 12A AC3 IN AC, 5.7KW. COIL VOLTAGE 220VAC 60HZ



## Wiring diagrams

(0.33")



## Certifications and compliance

Compliance

IEC/EN 60947-1

IEC/EN 60947-4-1

UL508 CSA C22.2 n° 14

Certificates

cULus

ETIM classification





**ENERGY AND AUTOMATION** 

REVERSING CONTACTOR ASSEMBLY, AC COIL, EXTERNAL INTERLOCK WITH POWER AND AUXILIARY WIRING, 12A AC3 IN AC, 5.7KW. COIL VOLTAGE 220VAC 60HZ

**ETIM 8.0** 

EC001037 -Motor starter/Motor starter combination