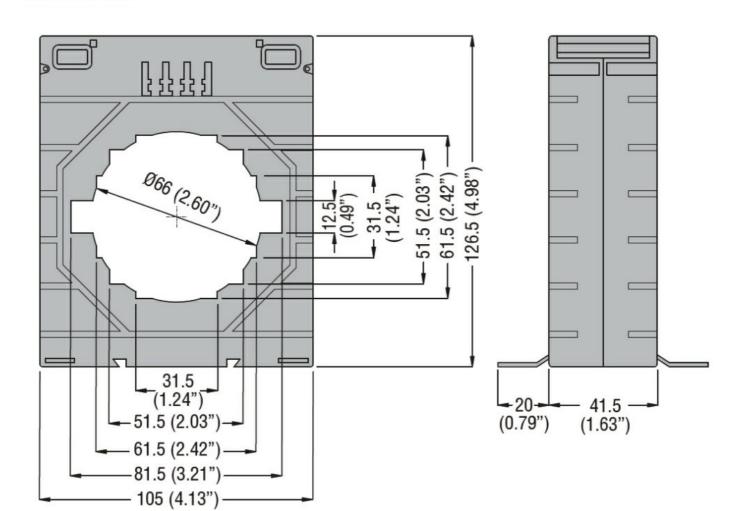

## CURRENT TRANSFORMER, SOLID-CORE, FOR Ø66MM CABLE. FOR 80X12.5MM, 60X30MM, 50X50MM BUSBARS, 1250A

| Product designation                      |                    |         |           | Current trasformers     |
|------------------------------------------|--------------------|---------|-----------|-------------------------|
| Product type designation                 |                    |         |           | DM35T1250               |
| Type of CT                               |                    |         |           | Solid-core              |
| Current inputs                           |                    |         |           | Cond core               |
| Primary current lpn (/5)                 |                    |         | Α         | 1250                    |
| Operational frequency                    |                    |         |           |                         |
|                                          |                    | min     | Hz        | 50                      |
|                                          |                    | max     | Hz        | 60                      |
| Secondary output current                 |                    |         | Α         | 5                       |
| Overload withstand Ipn                   |                    |         | %         | 120                     |
| Burden                                   |                    |         |           |                         |
|                                          |                    | cl. 0.5 | VA        | 15                      |
|                                          |                    | cl. 1   | VA        | 20                      |
| Insulations                              |                    |         |           |                         |
| Rated insulation voltage Ui IEC/EN       |                    |         | V         | 720                     |
| IEC rated short-time thermal current Ith |                    |         | Ith for s | 4060                    |
| IEC rated dynamic current Idyn           |                    |         | Ith for s | 2.5                     |
| Insulation dry type                      |                    |         |           | Class E                 |
| Mechanical features                      |                    |         |           |                         |
| Terminals type                           |                    |         |           | Screw                   |
| Fixing                                   |                    |         |           | DIN rail or by<br>Screw |
| Weight                                   |                    |         | g         | 460                     |
| Ambient conditions                       |                    |         |           |                         |
| Temperature                              |                    |         |           |                         |
| Ope                                      | rating temperature |         |           |                         |
|                                          |                    | min     | °C        | -25                     |
|                                          |                    | max     | °C        | +50                     |
| Stor                                     | age temperature    |         |           |                         |
|                                          |                    | min     | °C        | -40                     |
|                                          |                    | max     | °C        | +80                     |
| Relative humidity                        |                    |         | %         | 90                      |
| Protection degree                        |                    |         |           | IP30                    |
| Dimensions                               |                    |         |           |                         |