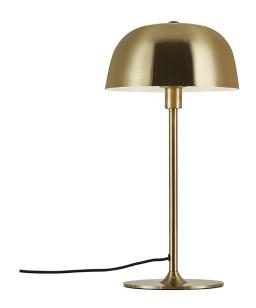

## nordlux®

Height (cm): 47

Shade diameter (cm): 24 Tube diameter (cm): 1.6

## Cera

Item number: 2010225035 Brass

EAN: 5704924001321

Packaging unit 3 Material: Metal

IP20, Class 2 (Double isolated), 230V Cord: 150 cm, Black textile cable Can the cable be replaced? No

Switch on the cable

E14, Max. 40W, Light source not included

Area: Indoor

The brass trend is increasing everywhere - also for lamps and complements the minimalistic Nordic design style in the most beautiful way. Cera is made of brass that adds warmth, coziness and exclusivity to the bright interior design. The round shape of the lampshade creates nice visual volume to the slim frame.