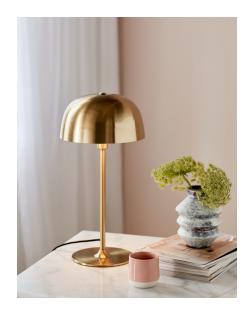

## nordlux®

Height (cm): 47

Shade diameter (cm): 24 Tube diameter (cm): 1.6

## Cera

Item number: 2010225035 Brass

EAN: 5704924001321

Packaging unit 3 Material: Metal

IP20, Class 2 (Double isolated), 230V Cord: 150 cm, Black textile cable Can the cable be replaced? No

Switch on the cable

E14, Max. 40W, Light source not included

Area: Indoor

The brass trend is increasing everywhere - also for lamps and complements the minimalistic Nordic design style in the most beautiful way. Cera is made of brass that adds warmth, coziness and exclusivity to the bright interior design. The round shape of the lampshade creates nice visual volume to the slim frame.