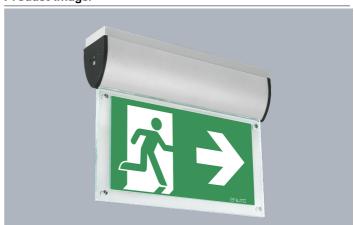

### Product Image:

### **Product Description:**

Range of maintained and non-maintained 240V aluminium ceiling mounted LED emergency exit signs with 3 hours emergency back-up duration.