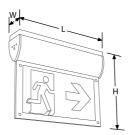

### Line Drawing

### **Product Specs:**

| Technology            | LED    | Input Voltage   | 220-240V AC |
|-----------------------|--------|-----------------|-------------|
| Positional Adjustment | Fixe   | Number of LEDs  | 24          |
| Lifetime L70 (hrs)    | 30.000 | Input Frequency | 50/60HZ     |
| Dimmable              | Non    | Fire Protection | No          |
| Height (mm)           | 235    | Length (mm)     | 300         |
| Width (mm)            | 55     | Weight (Kg)     | 0.986       |