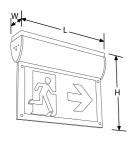

### Line Drawing

### **Product Specs:**

| Technology            | LED    | Input Voltage   | 220-240V AC |
|-----------------------|--------|-----------------|-------------|
| Positional Adjustment | Fixe   | Number of LEDs  | 24          |
| Lifetime L70 (hrs)    | 30.000 | Input Frequency | 50/60HZ     |
| Dimmable              | Non    | Fire Protection | No          |
| Height (mm)           | 235    | Length (mm)     | 300         |
| Width (mm)            | 55     | Weight (Kg)     | 0.986       |