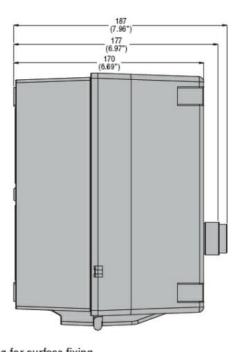

|                                      |      | -  |                                  |
|--------------------------------------|------|----|----------------------------------|
| Product designation                  |      |    | Enclosed star-<br>delta starters |
| Product type designation             |      |    | M3P01270                         |
| Electrical features                  |      |    |                                  |
| Maximum operating current (≤440V)    |      | Α  | 22                               |
| Components                           |      |    |                                  |
| Starter enclosure standard supplied  |      |    | M3PA70                           |
| Contactor standard supplied          |      |    | BF1210A,<br>BF1201A,<br>BF0910A  |
| Thermal relay to purchase separately |      |    | RF38                             |
| Auxiliary contact standard supplied  |      |    | BFX1020,,<br>BFX1011             |
| Contact characteristics              |      |    |                                  |
| IEC standard motor powers            |      |    |                                  |
|                                      | 230V | kW | 5.5                              |
|                                      | 400V | kW | 11                               |
|                                      | 440V | kW | 11                               |
|                                      | 500V | kW | 11                               |
| Mechanical features                  |      |    |                                  |
| Weight                               |      | g  | 3540                             |
| Ambient conditions                   |      |    |                                  |
| Operating temperature                |      |    |                                  |
|                                      | min  | °C | -25                              |
|                                      | max  | °C | +60                              |
| Storage temperature                  |      |    |                                  |
|                                      | min  | °C | -40                              |
|                                      | max  | °C | +70                              |
| Resistance & Protection              |      |    |                                  |
| Frontal IP degree                    |      |    | IP65                             |
| Dimensions                           |      |    |                                  |