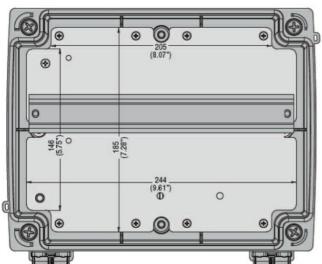

|                                      |      | -  |                                  |
|--------------------------------------|------|----|----------------------------------|
| Product designation                  |      |    | Enclosed star-<br>delta starters |
| Product type designation             |      |    | M3P01270                         |
| Electrical features                  |      |    |                                  |
| Maximum operating current (≤440V)    |      | Α  | 22                               |
| Components                           |      |    |                                  |
| Starter enclosure standard supplied  |      |    | M3PA70                           |
| Contactor standard supplied          |      |    | BF1210A,<br>BF1201A,<br>BF0910A  |
| Thermal relay to purchase separately |      |    | RF38                             |
| Auxiliary contact standard supplied  |      |    | BFX1020,,<br>BFX1011             |
| Contact characteristics              |      |    |                                  |
| IEC standard motor powers            |      |    |                                  |
|                                      | 230V | kW | 5.5                              |
|                                      | 400V | kW | 11                               |
|                                      | 440V | kW | 11                               |
|                                      | 500V | kW | 11                               |
| Mechanical features                  |      |    |                                  |
| Weight                               |      | g  | 3540                             |
| Ambient conditions                   |      |    |                                  |
| Operating temperature                |      |    |                                  |
|                                      | min  | °C | -25                              |
|                                      | max  | °C | +60                              |
| Storage temperature                  |      |    |                                  |
|                                      | min  | °C | -40                              |
|                                      | max  | °C | +70                              |
| Resistance & Protection              |      |    |                                  |
| Frontal IP degree                    |      |    | IP65                             |
| Dimensions                           |      |    |                                  |