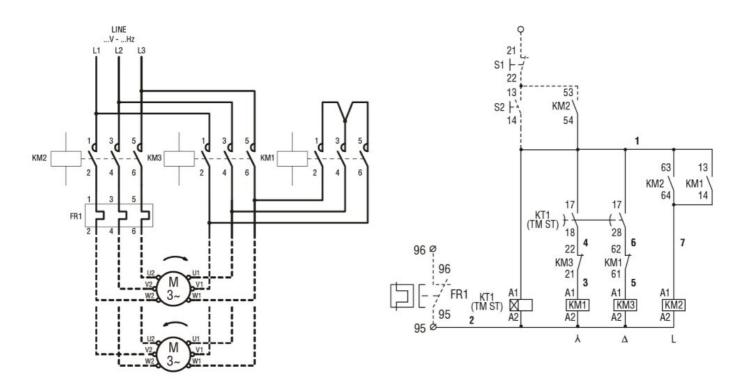

Wiring diagrams

**ENERGY AND AUTOMATION** 

STAR-DELTA STARTER, ENCLOSED STARTER, WITH START AND STOP/RESET BUTTONS. **electric** STARTING TIME UP TO 12 SECONDS AND A MAXIMUM OF 30 OPERATIONS/HOUR, MAX IEC OPERATING CURRENT 22A. COIL VOLTAGE 230VAC 50/60HZ