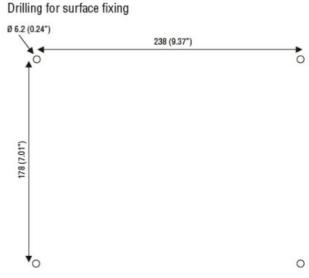

|                                      |      | -  |                                  |
|--------------------------------------|------|----|----------------------------------|
| Product designation                  |      |    | Enclosed star-<br>delta starters |
| Product type designation             |      |    | M3P01270                         |
| Electrical features                  |      |    |                                  |
| Maximum operating current (≤440V)    |      | Α  | 22                               |
| Components                           |      |    |                                  |
| Starter enclosure standard supplied  |      |    | M3PA70                           |
| Contactor standard supplied          |      |    | BF1210A,<br>BF1201A,<br>BF0910A  |
| Thermal relay to purchase separately |      |    | RF38                             |
| Auxiliary contact standard supplied  |      |    | BFX1020,,<br>BFX1011             |
| Contact characteristics              |      |    |                                  |
| IEC standard motor powers            |      |    |                                  |
|                                      | 230V | kW | 5.5                              |
|                                      | 400V | kW | 11                               |
|                                      | 440V | kW | 11                               |
|                                      | 500V | kW | 11                               |
| Mechanical features                  |      |    |                                  |
| Weight                               |      | g  | 3540                             |
| Ambient conditions                   |      |    |                                  |
| Operating temperature                |      |    |                                  |
|                                      | min  | °C | -25                              |
|                                      | max  | °C | +60                              |
| Storage temperature                  |      |    |                                  |
|                                      | min  | °C | -40                              |
|                                      | max  | °C | +70                              |
| Resistance & Protection              |      |    |                                  |
| Frontal IP degree                    |      |    | IP65                             |
| Dimensions                           |      |    |                                  |