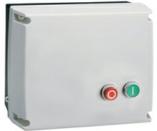

STAR-DELTA STARTER, ENCLOSED STARTER, WITH START AND STOP/RESET BUTTONS.

STARTING TIME UP TO 12 SECONDS AND A MAXIMUM OF 30 OPERATIONS/HOUR, MAX IEC

AND AUTOMATION OPERATING CURRENT 22A. COIL VOLTAGE 230VAC 50/60HZ

**ENERGY AND AUTOMATION** 

STAR-DELTA STARTER, ENCLOSED STARTER, WITH START AND STOP/RESET BUTTONS. **electric** STARTING TIME UP TO 12 SECONDS AND A MAXIMUM OF 30 OPERATIONS/HOUR, MAX IEC OPERATING CURRENT 22A. COIL VOLTAGE 230VAC 50/60HZ