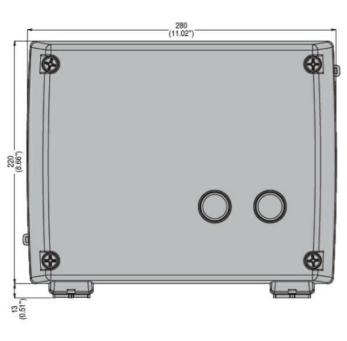

|                                      |      | -  |                                  |
|--------------------------------------|------|----|----------------------------------|
| Product designation                  |      |    | Enclosed star-<br>delta starters |
| Product type designation             |      |    | M3P01270                         |
| Electrical features                  |      |    |                                  |
| Maximum operating current (≤440V)    |      | Α  | 22                               |
| Components                           |      |    |                                  |
| Starter enclosure standard supplied  |      |    | M3PA70                           |
| Contactor standard supplied          |      |    | BF1210A,<br>BF1201A,<br>BF0910A  |
| Thermal relay to purchase separately |      |    | RF38                             |
| Auxiliary contact standard supplied  |      |    | BFX1020,,<br>BFX1011             |
| Contact characteristics              |      |    |                                  |
| IEC standard motor powers            |      |    |                                  |
|                                      | 230V | kW | 5.5                              |
|                                      | 400V | kW | 11                               |
|                                      | 440V | kW | 11                               |
|                                      | 500V | kW | 11                               |
| Mechanical features                  |      |    |                                  |
| Weight                               |      | g  | 3540                             |
| Ambient conditions                   |      |    |                                  |
| Operating temperature                |      |    |                                  |
|                                      | min  | °C | -25                              |
|                                      | max  | °C | +60                              |
| Storage temperature                  |      |    |                                  |
|                                      | min  | °C | -40                              |
|                                      | max  | °C | +70                              |
| Resistance & Protection              |      |    |                                  |
| Frontal IP degree                    |      |    | IP65                             |
| Dimensions                           |      |    |                                  |