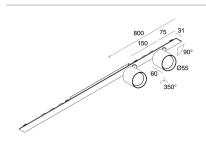

## **Features**

Optics: SPOT

Use: Indoor

Type of installation: RECESSED INTO PLASTERBOARD, SUSPENDED, CEILING MOUNTED

Emission: ADJUSTABLE

Beam: 34°
Colour: WHITE
Dimming: ON/OFF
Emergency: NO
L: 800mm
A: 31mm
H: 31mm
Made in: ITALY
Warranty: 5 years
Weight: 0.9kg