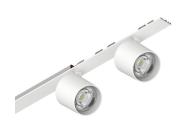

## **Features**

Optics: SPOT

Use: Indoor

Type of installation: RECESSED INTO PLASTERBOARD, SUSPENDED, CEILING MOUNTED

Emission: ADJUSTABLE

Beam: 34°
Colour: WHITE
Dimming: ON/OFF
Emergency: NO
L: 800mm
A: 31mm
H: 31mm
Made in: ITALY
Warranty: 5 years
Weight: 0.9kg