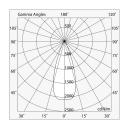

## **Features**

Optics: SPOT

Use: Indoor

Type of installation: RECESSED INTO PLASTERBOARD, SUSPENDED, CEILING MOUNTED

Emission: ADJUSTABLE

Beam: 34°
Colour: WHITE
Dimming: ON/OFF
Emergency: NO
L: 800mm
A: 31mm
H: 31mm
Made in: ITALY
Warranty: 5 years
Weight: 0.9kg

## Tech data

Luminaire input power: 19.6W Luminaire luminouse flux: 1982lm

IP: 20

Insulation class: I

Supply voltage: 220-240V 50/60Hz

SELV: Sì

#### Source

Light source: LED Source power: 18W

Source luminous flux: 2240lm Colour temperature: 4000K

CRI: >90

Colour tolerance: 2 Step MacAdam LED lifespan: 50000h L80 B20