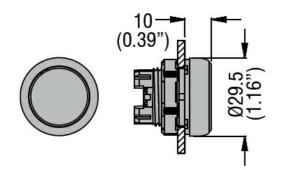

Dimensions

| Certifications and compliance |                     |  |
|-------------------------------|---------------------|--|
| Compliance                    |                     |  |
|                               | CSA C22.2 n° 14     |  |
|                               | IEC/EN/BS 60947-1   |  |
|                               | IEC/EN/BS 60947-5-1 |  |
|                               | UL508               |  |
| Certificates                  |                     |  |
|                               |                     |  |