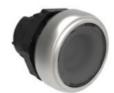

## LPCQL107 ILLUMINATED PUSH-PUSH BUTTON ACTUATOR Ø22MM PLATINUM SERIES CHROMED PLASTIC, FLUSH. PUSH ON-PUSH OFF, TRANSPARENT

|              | CCC   |
|--------------|-------|
|              | cULus |
|              | EAC   |
|              | RINA  |
| assification |       |