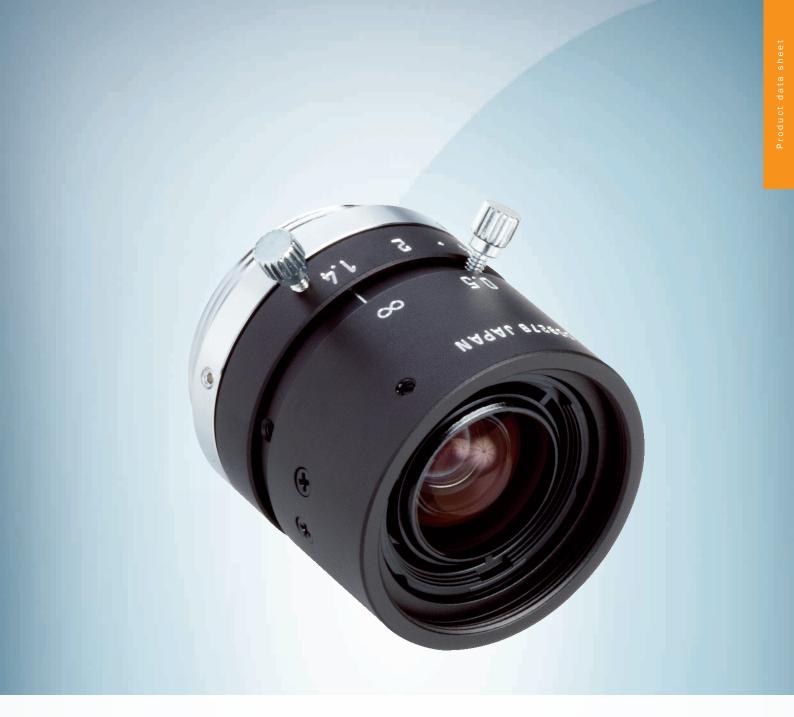

### Ordering information

| Туре         | Part no. |
|--------------|----------|
| C-mount lens | 5325407  |

Other models and accessories → www.sick.com/

Illustration may differ

#### Technical specifications

| Accessory group | Lenses and accessories                                |
|-----------------|-------------------------------------------------------|
| Description     | C-mount 1/1.8", focal length 50 mm, aperture 1.4 – 16 |
| Diameter        | 29 mm                                                 |
| Focal length    | 50 mm                                                 |
| Aperture        | 1.4 16                                                |
| Dimensions      | 62.6 mm (Without C-mount thread)                      |