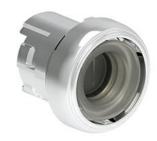

## FLUSH-EXTENDED USH-PUSH ACTUATOR WITH NO CAP FOR Ø22MM METAL ACTUATORS

Product designation
Product type designation
Push-push actuator without cap
LPSXQ0

General characteristics

Material

Aluminium and zinc alloy for metal parts and polyamide for plastic parts