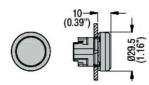

**ENERGY AND AUTOMATION** 

## FLUSH-EXTENDED USH-PUSH ACTUATOR WITH NO CAP FOR Ø22MM METAL ACTUATORS



Product designation
Product type designation
Push-push actuator without cap
LPSXQ0

General characteristics

Material

Aluminium and zinc alloy for metal parts and polyamide for plastic parts

## Ambient conditions

Temperature

Operating temperature

| operating temperature |     |    |     |
|-----------------------|-----|----|-----|
|                       | min | °C | -25 |
|                       | max | °C | +70 |
| Storage temperature   |     |    |     |
|                       | min | °C | -40 |
|                       | max | °C | +85 |

## **Dimensions**



## Certifications and compliance

Compliance

Certificates

ETIM classification

ETIM 8.0

EC002498 -Accessories/spare parts for lowvoltage switch technology