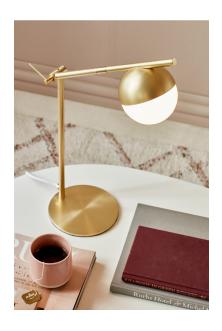

## nordlux®

Height (cm): 48.5 Width (cm): 15

27

Shade diameter (cm): 10 Tube diameter (cm): 1.25

Tilt angle: 130°

## Contina

Item number: 2010985035 Brass

EAN: 5704924001758

Packaging unit 3 Material: Metal/Glass

IP20, Class 2 (Double isolated), 230V Cord: 150 cm, White textile cable Can the cable be replaced? No

Switch on the cable

G9, Max. 5W, Light source not included

Area: Indoor

Contina combines attractive design and functionality, where it is the carefully selected details that make the series stand out and unique. The light frame is completed by a spherical opal white glass dome that hides the light source and spreads a soft glare free light into the room.