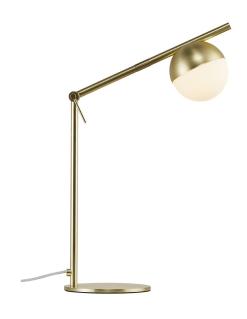

## nordlux®

Height (cm): 48.5 Width (cm): 15

27

Shade diameter (cm): 10 Tube diameter (cm): 1.25

Tilt angle: 130°

## Contina

Item number: 2010985035 Brass

EAN: 5704924001758

Packaging unit 3 Material: Metal/Glass

IP20, Class 2 (Double isolated), 230V Cord: 150 cm, White textile cable Can the cable be replaced? No

Switch on the cable

G9, Max. 5W, Light source not included

Area: Indoor

Contina combines attractive design and functionality, where it is the carefully selected details that make the series stand out and unique. The light frame is completed by a spherical opal white glass dome that hides the light source and spreads a soft glare free light into the room.