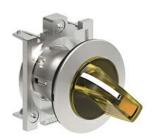

## ILLUMINATED SELECTOR SWITCH ACTUATOR Ø30MM PLATINUM SERIES FLAT METAL, 3 POSITION, 1 > 0 - 2. YELLOW

|                          |                       |     |       | Illuminated                     |
|--------------------------|-----------------------|-----|-------|---------------------------------|
| Product designation      |                       |     |       | selector switch                 |
| -                        |                       |     |       | actuator - 3 position           |
| Product type designation | on                    |     |       | LPFSL13                         |
| General characteristics  |                       |     |       | El l'OL 13                      |
| Colour                   |                       |     |       | Yellow                          |
| Type of positions        |                       |     |       | Selector switch                 |
| Material                 |                       |     |       | Aluminium and zinc alloy        |
| IEC degree of protecti   | on                    |     |       | IP66, IP67 and IP69K            |
| Mechanical features      |                       |     |       |                                 |
| Mechanical life          |                       | C   | ycles | 1000000                         |
| Fixing                   |                       |     |       | Without mounting adapter        |
| Mounting adapter         |                       |     |       | LPXAU120M                       |
| UL technical data        |                       |     |       |                                 |
| UL degree of protectio   | n                     |     |       | Type1, 2, 3R, 4,<br>4X, 12, 12K |
| Ambient conditions       |                       |     |       |                                 |
| Temperature              |                       |     |       |                                 |
|                          | Operating temperature |     |       |                                 |
|                          |                       | min | °C    | -25                             |
|                          |                       | max | °C    | +70                             |
|                          | Storage temperature   |     |       |                                 |
|                          |                       | min | °C    | -40                             |
|                          |                       | max | °C    | +85                             |