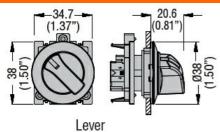

|                       |     |       |                                 |
| Temperature              |                       |     |       |                                 |
|                          | Operating temperature |     |       |                                 |
|                          |                       | min | °C    | -25                             |
|                          |                       | max | °C    | +70                             |
|                          | Storage temperature   |     |       |                                 |
|                          |                       | min | °C    | -40                             |
|                          |                       | max | °C    | +85                             |

#### Dimensions



#### Certifications and compliance

| Com   | pliance  |
|-------|----------|
| 00111 | pilalioc |

CSA C22.2 n° 14 IEC/EN/BS 60947-1 IEC/EN/BS 60947-5-1

Certificates

cULus

**UL508** 

### ETIM classification





# ILLUMINATED SELECTOR SWITCH ACTUATOR Ø30MM PLATINUM SERIES FLAT METAL, 3 POSITION, 1 > 0 - 2. YELLOW

ETIM 8.0

EC002611 -Control switch