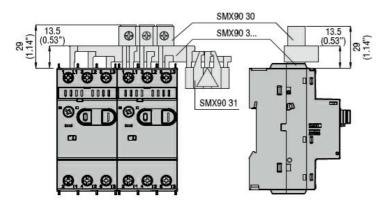

## Compliance

**Dimensions** 

CSA C22.2 n° 14

IEC/EN 60947-1

IEC/EN 60947-5-1

UL508