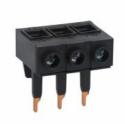

Terminal block for Product designation busbar supply Product type designation 11SMX Terminal block for Description busbar supply SM1P..., SM1R... Accessories for Auxiliary contact characteristics Rated insulation voltage Ui IEC/EN ٧ 690 Rated impulse withstand voltage Uimp kV 4 Operational characteristics IEC maximum current (Imax) Α 63 Mechanical features Tightening torque for terminals 2.5 Nm min max Nm 3 Conductor section AWG/Kcmil 10 min max 4 Flexible c/w lug conductor section 4 mm<sup>2</sup> min max mm<sup>2</sup> 25 Terminals tool Ph2 Weight 48 g

## TERMINAL BLOCK FOR BUSBAR SUPPLY. FOR ALL BUSBAR TYPES. FOR SM1...

EAC

ETIM classification