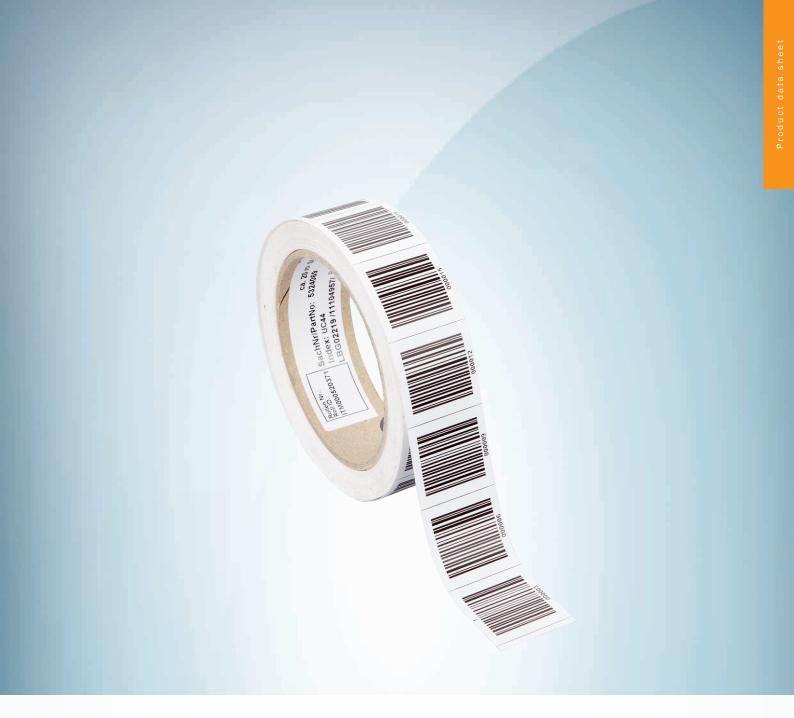

Bar code tape

## Technical specifications

| Accessory group  | Codes                                                         |
|------------------|---------------------------------------------------------------|
| Accessory family | Positioning codes                                             |
| Description      | 30 mm, height: 40 mm, measuring range: 240 m 260 m $^{\circ}$ |