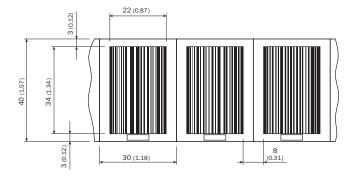

# Dimensional drawing (Dimensions in mm (inch))

## Technical specifications

| Accessory group  | Codes                                                         |
|------------------|---------------------------------------------------------------|
| Accessory family | Positioning codes                                             |
| Description      | 30 mm, height: 40 mm, measuring range: 240 m 260 m $^{\circ}$ |