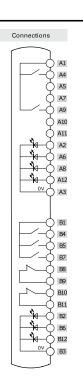

|          | Contacts | Diagram                   |
|----------|----------|---------------------------|
| Device 1 | 1NO      | A1 — A4<br>A2 — A3        |
| Device 2 | 1        | A6 A3                     |
| Device 3 | 1        | A8 — A3                   |
| Device 4 | 1NO      | A1 — A9<br>A12 — A3       |
| Device 5 | 1NO      | B1 —— B4<br>B2 —— B3      |
| Device 6 | 1NO      | B1 —— B5<br>B6 —— B3      |
| Device / | 1NO      | B1 ──── B7<br>B12 ──── B3 |
| Device 8 | 2NC      | B8 B10 B9                 |
|          |          |                           |