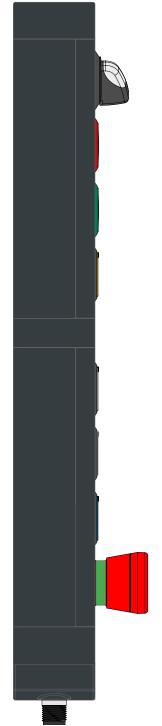

Article: BN AC8ZA01

Date: 29/09/2021

| hizzato |                                            |  |
|---------|--------------------------------------------|--|
|         |                                            |  |
|         | Illuminated selector switch 2 positions    |  |
|         | Indicator light                            |  |
|         | Indicator light                            |  |
|         | Illuminated<br>button<br>spring-return     |  |
|         |                                            |  |
|         | Illuminated<br>button<br>spring-return     |  |
|         | Non-illuminated<br>button<br>spring-return |  |
|         | Illuminated<br>button<br>spring-return     |  |
|         | Emergency<br>push button                   |  |
|         |                                            |  |
|         |                                            |  |